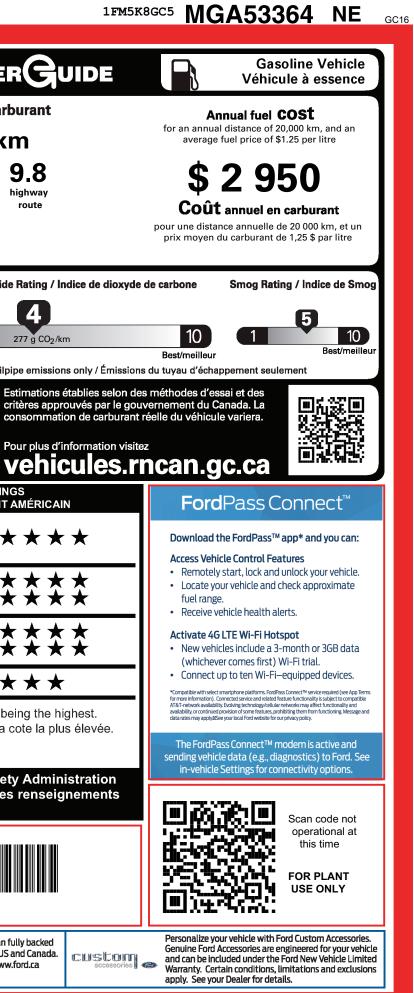

| ) | CHI-000534                                                                                                                                                                                                                                                                                                                                                                                                   | 9-NORMAL,                                                                                                                                                                                     | NE,100534,LL251                                                                                                                | 1005                                                                                                                                                                                                                                                                                                                                                                                                                                                                                                               | 120201203<br>BLEND                                                                                                                   | 5096                                                                                                                                                                                                                                                                                                                                                                                                                                                     | CERT CERT CERT                                                                                                                                                                                                                                                                                                                                                                                                                                                                            | R<br>TRD RAMP BUM                                                                                                                                                                                                                                                                                                                                                                                                                                                                                                                                                                                                                                                                                                                                                                                                                                                                                                                                                                                                                                                                                                                                                                                                                                                                                                                                                                                                                                                                                                                                                                                                                                                                                                                                                                                                                                                                                                                                                                                                                                                                                                                                                                                                                                                                                                                                                                                                                                                                  | P CAMP BOOK EXFL                                                                                                                                                                                                                                                                                                                                                                                                                                                                                                                                                                                                                                                                                                        |                                           |  |
|---|--------------------------------------------------------------------------------------------------------------------------------------------------------------------------------------------------------------------------------------------------------------------------------------------------------------------------------------------------------------------------------------------------------------|-----------------------------------------------------------------------------------------------------------------------------------------------------------------------------------------------|--------------------------------------------------------------------------------------------------------------------------------|--------------------------------------------------------------------------------------------------------------------------------------------------------------------------------------------------------------------------------------------------------------------------------------------------------------------------------------------------------------------------------------------------------------------------------------------------------------------------------------------------------------------|--------------------------------------------------------------------------------------------------------------------------------------|----------------------------------------------------------------------------------------------------------------------------------------------------------------------------------------------------------------------------------------------------------------------------------------------------------------------------------------------------------------------------------------------------------------------------------------------------------|-------------------------------------------------------------------------------------------------------------------------------------------------------------------------------------------------------------------------------------------------------------------------------------------------------------------------------------------------------------------------------------------------------------------------------------------------------------------------------------------|------------------------------------------------------------------------------------------------------------------------------------------------------------------------------------------------------------------------------------------------------------------------------------------------------------------------------------------------------------------------------------------------------------------------------------------------------------------------------------------------------------------------------------------------------------------------------------------------------------------------------------------------------------------------------------------------------------------------------------------------------------------------------------------------------------------------------------------------------------------------------------------------------------------------------------------------------------------------------------------------------------------------------------------------------------------------------------------------------------------------------------------------------------------------------------------------------------------------------------------------------------------------------------------------------------------------------------------------------------------------------------------------------------------------------------------------------------------------------------------------------------------------------------------------------------------------------------------------------------------------------------------------------------------------------------------------------------------------------------------------------------------------------------------------------------------------------------------------------------------------------------------------------------------------------------------------------------------------------------------------------------------------------------------------------------------------------------------------------------------------------------------------------------------------------------------------------------------------------------------------------------------------------------------------------------------------------------------------------------------------------------------------------------------------------------------------------------------------------------|-------------------------------------------------------------------------------------------------------------------------------------------------------------------------------------------------------------------------------------------------------------------------------------------------------------------------------------------------------------------------------------------------------------------------------------------------------------------------------------------------------------------------------------------------------------------------------------------------------------------------------------------------------------------------------------------------------------------------|-------------------------------------------|--|
|   | FORD PERFORMANCE                                                                                                                                                                                                                                                                                                                                                                                             | VEHICLE DESCRIPTION<br>EXPLORER<br>2021 4DR EXPLORER ST 4WD<br>119" WHEELBASE<br>3.0L ECOBOOST V6 ENGINE                                                                                      |                                                                                                                                | F 4WD                                                                                                                                                                                                                                                                                                                                                                                                                                                                                                              | EXTERIOR<br>AGATE BLACK<br>INTERIOR<br>EBONY LEATHE                                                                                  |                                                                                                                                                                                                                                                                                                                                                                                                                                                          | MG <b>A53364</b><br>ER-TRIMMED SEATS                                                                                                                                                                                                                                                                                                                                                                                                                                                      |                                                                                                                                                                                                                                                                                                                                                                                                                                                                                                                                                                                                                                                                                                                                                                                                                                                                                                                                                                                                                                                                                                                                                                                                                                                                                                                                                                                                                                                                                                                                                                                                                                                                                                                                                                                                                                                                                                                                                                                                                                                                                                                                                                                                                                                                                                                                                                                                                                                                                    | Canada<br>Fuel Consumption / C                                                                                                                                                                                                                                                                                                                                                                                                                                                                                                                                                                                                                                                                                          | EINER<br>Consommation de carb<br>L/100 kr |  |
|   | STANDARD EQUIPMENT<br>STANDARD EQUIPMENT INCLUDED AT NO EX<br>EXTERIOR<br>• 360-DEGREE CAMERA<br>• AUTO HIGH BEAMS<br>• FOG LAMPS<br>• HANDS FREE LIFTGATE W/<br>FOOT ACTIVATION<br>• LED TAILLAMPS<br>• MIRRORS, DUAL POWER HEATED<br>FOLDING W/MEM & SIGNAL<br>• PRIVACY GLASS, REAR<br>• RAIN SENSING WIPERS                                                                                              | INTERIOR<br>• 110V OUTI<br>• AMBIENT<br>• B&O AUDI<br>• GLOVE BC<br>• POWERPC<br>• SEAT, POV<br>• SEAT, POV<br>• SEAT, POV<br>• SEATS, FF<br>• SECOND F<br>• STEER WH<br>• UNIVERSA<br>OPENER | A/C,<br>ACTI<br>ADAF<br>BLIS<br>BLIS<br>FOR<br>FOR<br>HEAT<br>ED<br>LANE<br>PRE-<br>PRE-<br>PRE-<br>REM<br>REM<br>SYNG<br>TRAI | <ul> <li>FUNCTIONAL</li> <li>A/C, TRI-ZONE ELECTRONIC</li> <li>ACTIVE PARK ASSIST</li> <li>ADAPTIVE CRUISE CONTROL</li> <li>BLIS W/CROSS TRAFFIC</li> <li>FORDPASS™ CONNECT</li> <li>FORW. &amp; REV SENSING SYSTEM</li> <li>HEATED STEERING WHEEL</li> <li>LANE KEEPING SYSTEM</li> <li>PRE-COLLISION ASSIST W/AEB</li> <li>REMOTE KEYLESS ENTRY</li> <li>REMOTE VEHICLE START</li> <li>REVERSE CAMERA SYSTEM</li> <li>SYNC® 3</li> <li>TRAILER TOW PKG, CLASS III</li> <li>VOICE-ACTIVATED NAVIGATION</li> </ul> |                                                                                                                                      | <ul> <li>SAFETY/SECURITY</li> <li>ADVANCETRAC W/<br/>ROLL STABILITY CONTROL</li> <li>AIRBAGS, DRIVER &amp; PASS</li> <li>LATCH CHILD RESTRAINT SYS</li> <li>PERIMETER ALARM</li> <li>PERSONAL SAFETY SYSTEM™</li> <li>SAFETY CANOPY</li> <li>SOS POST CRASH ALERT SYST</li> <li>TIRE PRESSURE MONITOR SYS</li> </ul> WARRANTY <ul> <li>3 YR/60,000 KM BASIC</li> <li>5YEAR/100,000 KM</li> <li>POWERTRAIN</li> <li>ROADSIDE ASSISTANCE 24 HRS</li> </ul> |                                                                                                                                                                                                                                                                                                                                                                                                                                                                                           | combined/combinée<br>24 mi/gal<br>Standard SUVs range fr<br>Les VUS ordinaires font<br>2.3 - 17.7 Le/100<br>Le is gasoline litre equivaler<br>Le signifie litre équivalent d'ess<br>Estimates are based on Goverr<br>approved criteria and testing for                                                                                                                                                                                                                                                                                                                                                                                                                                                                                                                                                                                                                                                                                                                                                                                                                                                                                                                                                                                                                                                                                                                                                                                                                                                                                                                                                                                                                                                                                                                                                                                                                                                                                                                                                                                                                                                                                                                                                                                                                                                                                                                                                                                                                             | entre<br>km<br>1<br>tence<br>Tailpin<br>ment of Canada                                                                                                                                                                                                                                                                                                                                                                                                                                                                                                                                                                                                                                                                  |                                           |  |
|   | INCLUDED ON THIS VEHICLE EQUIPMENT GROUP 401A                                                                                                                                                                                                                                                                                                                                                                | (MSRP)*                                                                                                                                                                                       |                                                                                                                                |                                                                                                                                                                                                                                                                                                                                                                                                                                                                                                                    |                                                                                                                                      | PRICE INFORMATION<br>BASE PRICE                                                                                                                                                                                                                                                                                                                                                                                                                          |                                                                                                                                                                                                                                                                                                                                                                                                                                                                                           | (MSRP)*<br>\$59,399.00                                                                                                                                                                                                                                                                                                                                                                                                                                                                                                                                                                                                                                                                                                                                                                                                                                                                                                                                                                                                                                                                                                                                                                                                                                                                                                                                                                                                                                                                                                                                                                                                                                                                                                                                                                                                                                                                                                                                                                                                                                                                                                                                                                                                                                                                                                                                                                                                                                                             | actual fuel consumption will va                                                                                                                                                                                                                                                                                                                                                                                                                                                                                                                                                                                                                                                                                         | ıry. co<br>Pa                             |  |
|   | OPTIONAL EQUIPMENT/OTHER<br>2021 MODEL YEAR<br>FEDERAL EXCISE TAX<br>P275/45R21 A/S BSW TIRES<br>FLR LNERS/CARPET MATS:RWS 1&2<br>2ND ROW 35/30/35 BECH W/ARMRST<br>50 STATE EMISSIONS<br>TWIN PANEL MOONROOF<br>PREMIUM TECHNOLOGY PACKAGE<br>.14 SPEAKERS<br>.10.1" LCD TOUCHSCREEN<br>.MULTICONTOUR SEATS<br>ST STREET PACK<br>.PERFORMANCE BRAKES<br>.21" ALUMINUM WHEELS<br>FRONT LICENSE PLATE BRACKET | T 500.00<br>NO CHARGE<br>1,750.00<br>1,500.00<br>NO CHARGE                                                                                                                                    |                                                                                                                                |                                                                                                                                                                                                                                                                                                                                                                                                                                                                                                                    | expo<br>inclu<br>• 1-d<br>• 1 g<br>• 1-n<br>• We<br>• Bro<br>• Cat<br>• Exc<br>• Me<br>For a<br>or co<br>The c<br>Eligible<br>catent | DESTINATIO<br>"THIS VE<br>SALE OF<br>RETA<br>Uded with your S<br>eriential perform<br>uded with your<br>lay driving experience<br>uight hotel stay<br>showe dinner rece<br>pakfast for you and<br>clusive ST SUV Exp<br>mories to last a life<br>antact the Ford Per<br>omplimentary ST SUV<br>le participants who pu<br>dar year from the date                                                                                                          | CLE & OPTIONS/OTHER<br>N & DELIVERY<br>H. NOT INTENDED FO<br>REGISTRATION IN US<br>IL PRICES EXCLUDE<br>GST/HST<br>ST purchase is an<br>hance driving program.<br>ST SUV Experience regist<br>nce<br>ption for you and a guest<br>a guest<br>berience participant gifts<br>stime<br>and to register to attend, visit w<br>formance Racing School at 435<br>Experience is available only to origine<br>rohased and took delivery of a qualify<br>of delivery to register for and attend to | A OPTIONS/OTHER<br>DELIVERY<br>A DELIVERY<br>A D | U.S. GOVERNMENT SAFETY RATING COTES DE SÉCURITÉ DU GOUVERNEMENT A         Overall Vehicle Score /         Overall Crash         Driver / Conducteur         Passager         Side Crash         Front seat / Siège avant         Collision latérale         Rear seat / Siège arrière         X         Star ratings range from 1 to 5 stars (*****), with 5 bei         Les cotes varient de 1 à 5 étoiles (*****), 5 étant la colspan="2">Source: ILS National Highway Traffic Safety |                                           |  |
|   | SOLD TO/VENDU A<br>Grogan Ford Lincoln Incorporat<br>P.O. BOX 220<br>Watford ON CAN NOM 2SO<br>SHIP TO (IF OTHER THAN SOLD TO) /<br>EXPEDIER A (SI AUTRE QUE L' ACHETEUR)                                                                                                                                                                                                                                    | B80 189                                                                                                                                                                                       | RAMP ONE/<br>TERMINAL UN<br>CB06<br>RAMP TWO/<br>TERMINAL DEUX                                                                 | DEALER NO./CONCES<br>B80 18<br>FINAL ASSEMBLY PL<br>USINE DE MONTAGE<br>CHICAGO                                                                                                                                                                                                                                                                                                                                                                                                                                    | 89<br>.ant/                                                                                                                          | * MANUFACTUR<br>* Note: This Pric                                                                                                                                                                                                                                                                                                                                                                                                                        | ER'S SUGGESTED RETAIL I<br>HAS BEEN DEVELOPED AS A G<br>RE NOT UNDER ANY OBLIGATION                                                                                                                                                                                                                                                                                                                                                                                                       | UIDE. DEALERS MAY SELL                                                                                                                                                                                                                                                                                                                                                                                                                                                                                                                                                                                                                                                                                                                                                                                                                                                                                                                                                                                                                                                                                                                                                                                                                                                                                                                                                                                                                                                                                                                                                                                                                                                                                                                                                                                                                                                                                                                                                                                                                                                                                                                                                                                                                                                                                                                                                                                                                                                             |                                                                                                                                                                                                                                                                                                                                                                                                                                                                                                                                                                                                                                                                                                                         | IFM5K8GC5MGA53364                         |  |
|   |                                                                                                                                                                                                                                                                                                                                                                                                              |                                                                                                                                                                                               |                                                                                                                                |                                                                                                                                                                                                                                                                                                                                                                                                                                                                                                                    | 3-J038 O/T 1 SPECIAL ORDER<br>LL251 N RE 2X 115 000534 11 25 20                                                                      |                                                                                                                                                                                                                                                                                                                                                                                                                                                          |                                                                                                                                                                                                                                                                                                                                                                                                                                                                                           | FORD <b>PROTECT</b><br>Insist on Ford Protect! The only extended service plan fu<br>by Ford and honored at every Ford dealership in the US a<br>See your Ford dealer for additional details, or visit www.f<br>for more information.                                                                                                                                                                                                                                                                                                                                                                                                                                                                                                                                                                                                                                                                                                                                                                                                                                                                                                                                                                                                                                                                                                                                                                                                                                                                                                                                                                                                                                                                                                                                                                                                                                                                                                                                                                                                                                                                                                                                                                                                                                                                                                                                                                                                                                               |                                                                                                                                                                                                                                                                                                                                                                                                                                                                                                                                                                                                                                                                                                                         |                                           |  |
|   |                                                                                                                                                                                                                                                                                                                                                                                                              |                                                                                                                                                                                               |                                                                                                                                |                                                                                                                                                                                                                                                                                                                                                                                                                                                                                                                    |                                                                                                                                      |                                                                                                                                                                                                                                                                                                                                                                                                                                                          |                                                                                                                                                                                                                                                                                                                                                                                                                                                                                           |                                                                                                                                                                                                                                                                                                                                                                                                                                                                                                                                                                                                                                                                                                                                                                                                                                                                                                                                                                                                                                                                                                                                                                                                                                                                                                                                                                                                                                                                                                                                                                                                                                                                                                                                                                                                                                                                                                                                                                                                                                                                                                                                                                                                                                                                                                                                                                                                                                                                                    |                                                                                                                                                                                                                                                                                                                                                                                                                                                                                                                                                                                                                                                                                                                         | 120201203                                 |  |