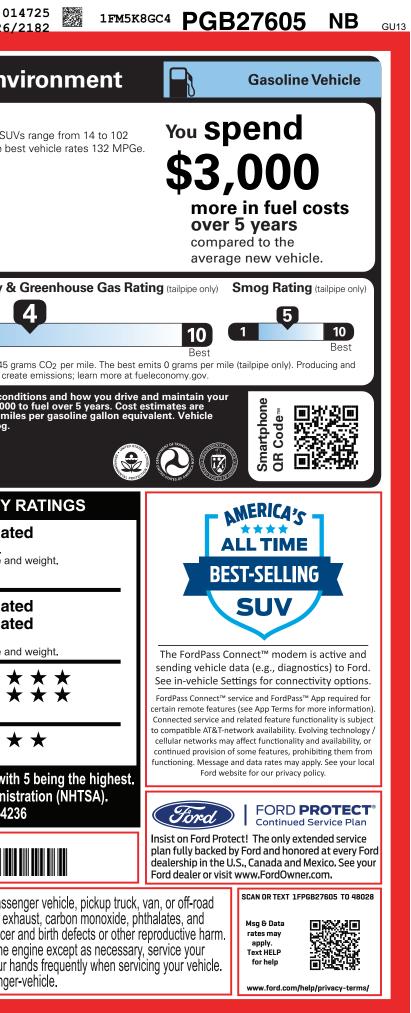

| CHI-001443 CA 9-NORMA                                                                                                                                                                                                                                                                                                                                                                                                                                         | L,NB,201443,PF292 <b>8510</b>                                                                                                                                                                                                                                                                                                                                                                                                                                           | 120230727 2118                                                                                                                                                                                                                                                                                                                                                                                                                                                                                                                                                                                                                                                                                                                                                                                                                                                                                                                                                                                                                                                                                                                                                                                                                                                                                                                                                                                                                                                                                                                                                                                                                                                                                                                                                                                                                                                                                                                                                                                                                                                                                                                                                                                                                                                                                                                                                                                            | URCA<br>CERT TRD RAMP BUMP CAMP BO                                                                                                                                             | OOK EXFL ROTA                                                                                                                                                                                                                                                                                                                                                                                                                                                                                                                                                                                                                                                                                                                                                                                                                                                                                                                                                                                                                                                                                                                                                                                                                                                                                                                                                                                                                                                                                                                                                                                                                                                                                                                                                                                                                                                                                                                                                                                                                                                                                   | 01<br>1126/                                                                                                                                                                                                                                                                                                                                                                                                                                                                                                                                                                                                                                                                                                                                                                                                                                                                                                                                                                                                                                                                                                                                                                                                                                                                                                                                                                                                                                                                                                                                                                                                                                                                                                                                                                                                                                                                                                                                                                                                                                                                                                                                                                                                                                                                                                                                                                                                                                                                                                                                                                                                                                                                                                                                                                                                                 |
|---------------------------------------------------------------------------------------------------------------------------------------------------------------------------------------------------------------------------------------------------------------------------------------------------------------------------------------------------------------------------------------------------------------------------------------------------------------|-------------------------------------------------------------------------------------------------------------------------------------------------------------------------------------------------------------------------------------------------------------------------------------------------------------------------------------------------------------------------------------------------------------------------------------------------------------------------|-----------------------------------------------------------------------------------------------------------------------------------------------------------------------------------------------------------------------------------------------------------------------------------------------------------------------------------------------------------------------------------------------------------------------------------------------------------------------------------------------------------------------------------------------------------------------------------------------------------------------------------------------------------------------------------------------------------------------------------------------------------------------------------------------------------------------------------------------------------------------------------------------------------------------------------------------------------------------------------------------------------------------------------------------------------------------------------------------------------------------------------------------------------------------------------------------------------------------------------------------------------------------------------------------------------------------------------------------------------------------------------------------------------------------------------------------------------------------------------------------------------------------------------------------------------------------------------------------------------------------------------------------------------------------------------------------------------------------------------------------------------------------------------------------------------------------------------------------------------------------------------------------------------------------------------------------------------------------------------------------------------------------------------------------------------------------------------------------------------------------------------------------------------------------------------------------------------------------------------------------------------------------------------------------------------------------------------------------------------------------------------------------------------|--------------------------------------------------------------------------------------------------------------------------------------------------------------------------------|-------------------------------------------------------------------------------------------------------------------------------------------------------------------------------------------------------------------------------------------------------------------------------------------------------------------------------------------------------------------------------------------------------------------------------------------------------------------------------------------------------------------------------------------------------------------------------------------------------------------------------------------------------------------------------------------------------------------------------------------------------------------------------------------------------------------------------------------------------------------------------------------------------------------------------------------------------------------------------------------------------------------------------------------------------------------------------------------------------------------------------------------------------------------------------------------------------------------------------------------------------------------------------------------------------------------------------------------------------------------------------------------------------------------------------------------------------------------------------------------------------------------------------------------------------------------------------------------------------------------------------------------------------------------------------------------------------------------------------------------------------------------------------------------------------------------------------------------------------------------------------------------------------------------------------------------------------------------------------------------------------------------------------------------------------------------------------------------------|-----------------------------------------------------------------------------------------------------------------------------------------------------------------------------------------------------------------------------------------------------------------------------------------------------------------------------------------------------------------------------------------------------------------------------------------------------------------------------------------------------------------------------------------------------------------------------------------------------------------------------------------------------------------------------------------------------------------------------------------------------------------------------------------------------------------------------------------------------------------------------------------------------------------------------------------------------------------------------------------------------------------------------------------------------------------------------------------------------------------------------------------------------------------------------------------------------------------------------------------------------------------------------------------------------------------------------------------------------------------------------------------------------------------------------------------------------------------------------------------------------------------------------------------------------------------------------------------------------------------------------------------------------------------------------------------------------------------------------------------------------------------------------------------------------------------------------------------------------------------------------------------------------------------------------------------------------------------------------------------------------------------------------------------------------------------------------------------------------------------------------------------------------------------------------------------------------------------------------------------------------------------------------------------------------------------------------------------------------------------------------------------------------------------------------------------------------------------------------------------------------------------------------------------------------------------------------------------------------------------------------------------------------------------------------------------------------------------------------------------------------------------------------------------------------------------------------|
| FORD PERFORMANCE 2023<br>3.0L                                                                                                                                                                                                                                                                                                                                                                                                                                 | EXPLORER ST 4WD<br>WHEELBASE<br>ECOBOOST V6 ENGINE<br>PEED AUTO TRANSMISSION                                                                                                                                                                                                                                                                                                                                                                                            | PG<br>EXTERIOR<br>CARBONIZED GRAY MET<br>INTERIOR<br>EBONY LEATHER-TRIMM                                                                                                                                                                                                                                                                                                                                                                                                                                                                                                                                                                                                                                                                                                                                                                                                                                                                                                                                                                                                                                                                                                                                                                                                                                                                                                                                                                                                                                                                                                                                                                                                                                                                                                                                                                                                                                                                                                                                                                                                                                                                                                                                                                                                                                                                                                                                  |                                                                                                                                                                                | Fuel Economy                                                                                                                                                                                                                                                                                                                                                                                                                                                                                                                                                                                                                                                                                                                                                                                                                                                                                                                                                                                                                                                                                                                                                                                                                                                                                                                                                                                                                                                                                                                                                                                                                                                                                                                                                                                                                                                                                                                                                                                                                                                                                    |                                                                                                                                                                                                                                                                                                                                                                                                                                                                                                                                                                                                                                                                                                                                                                                                                                                                                                                                                                                                                                                                                                                                                                                                                                                                                                                                                                                                                                                                                                                                                                                                                                                                                                                                                                                                                                                                                                                                                                                                                                                                                                                                                                                                                                                                                                                                                                                                                                                                                                                                                                                                                                                                                                                                                                                                                             |
| FRT/RR SKID PLATE ELEMENTS     GRILLE - BLACK MESH INSERT     GRILLE - BLACK MESH INSERT     HEAD/TAILLAMPS - BLACKOUT     HEADLAMPS - AUTO LED     HEADLAMPS - AUTO LED     HTD LT     LED SIGNATURE LIGHTING     LWR BODYSIDE CLADDING-BLK     POWEF     PRIVACY GLASS - REAR DOORS     QUAD TIP DUAL EXHAUST     REAR INT WIPER/WASH/DFRST     TRI-ZO                                                                                                      | R       FUNC         D DIGITAL IP CLUSTER       4-DF         D RW FLR MATS-CARPET       UNLO         H UP/DOWN DR/PASS WIN       CLAX         LUM VIS VANITY MIRR       FOR         HR WRAPPED STEER WHL       FOR         O, MOUNTED CONTROLS       REA         POINTS - 12V       REA         Y GEAR SHIFT DIAL       REFI         BUCKET FRONT SEATS       REM         NE ELECTRNC TMP CTRL       SEIC         I) AND C(1)-1ST ROW       SIRIU         SYN       SYN | R INTELL ACCESS LOCK/       • ADVANC         OCK W/PUSH-BUTTON START       • AIRBAG         SS IV TRAILER TOW PKG       • AIRBAG         ID CO-PILOT360™       • AIRBAG         ID PASS™ CONNECT       MOUNTI         IR PARKING SENSORS       • AIRBAG         IR VIEW CAMERA       • INDIV TI         RESH95       • LATCH         OTE START SYSTEM       • PERIME         URICODE KEYLESS KEYPAD       • PERSOI         E-WIND STABILIZATION       • SOS PO         USXM® - SVC N/A AK&HI       • SYRAG,         RT-TUNED SUSPENSION       • WARRAN         IC®3 W/TOUCHSCR/APPLINK®       • SYR/60,                                                                                                                                                                                                                                                                                                                                                                                                                                                                                                                                                                                                                                                                                                                                                                                                                                                                                                                                                                                                                                                                                                                                                                                                                                                                                                                                                                                                                                                                                                                                                                                                                                                                                                                                                                                                   | TER ALARM<br>NAL SAFETY SYSTEM™<br>ST-CRASH ALERT SYS™<br>ITY<br>000 BUMPER / BUMPER                                                                                           | A combined city/hwy 18<br>combined city/hwy 18<br>city<br>5.0 gallons per 100 miles<br>nual fuel COSt<br>\$2,2000<br>\$2,2000<br>hl results will vary for many reasons,<br>te. The average new vehicle gets 28<br>th on 15,000 miles per year at \$2,95 pe<br>sions are a significant cause of climat                                                                                                                                                                                                                                                                                                                                                                                                                                                                                                                                                                                                                                                                                                                                                                                                                                                                                                                                                                                                                                                                                                                                                                                                                                                                                                                                                                                                                                                                                                                                                                                                                                                                                                                                                                                           | This vehicle emits 445 gr<br>distributing fuel also crea                                                                                                                                                                                                                                                                                                                                                                                                                                                                                                                                                                                                                                                                                                                                                                                                                                                                                                                                                                                                                                                                                                                                                                                                                                                                                                                                                                                                                                                                                                                                                                                                                                                                                                                                                                                                                                                                                                                                                                                                                                                                                                                                                                                                                                                                                                                                                                                                                                                                                                                                                                                                                                                                                                                                                                    |
| INCLUDED ON THIS VEHICLE (MSR<br>EQUIPMENT GROUP 401A 5,440.<br>•ST HIGH PACKAGE<br>•ST STREET PACK<br>•FORD CO-PILOT360 ASSIST+<br><b>OPTIONAL EQUIPMENT/OTHER</b><br>P275/45R21 A/S BSW TIRES<br>21" ALUMINUM WHEELS<br>PERFORMANCE BRAKES<br>50 STATE EMISSIONS<br>TWIN PANEL MOONROOF<br>4G LTE WI-FI HOTSPOT CREDIT<br>TECHNOLOGY PACKAGE 995.<br>•B&O SOUND SYTEM W/14 SPEAKERS<br>10.1" LCD PORTRAIT TOUCHSCRN<br>FRONT LICENSE PLATE BRACKET NO CHARG | 00<br>GE<br>00<br>00                                                                                                                                                                                                                                                                                                                                                                                                                                                    | PRICE INFORMATION<br>BASE PRICE<br>TOTAL OPTIONS/OTHER<br>DISTINATION & DELIVERY<br>DISTINATION & DELIV | SS2,005.00<br>8,110.00<br>SOTHER 60,115.00<br>1,595.00<br>OW<br>Bas<br>Sho<br>Sho<br>Fri<br>Cr<br>Bas<br>Sho<br>Sho<br>Sho<br>Sho<br>Sho<br>Sho<br>Sho<br>Sho<br>Sho<br>Sho    | Image: Contract of the second section of the secti | OV<br>ompare vehicles<br>TAR SAFETY<br>Not Rate<br>I, side and rollover.<br>icles of similar size an<br>Not Rate<br>Not Rat |
|                                                                                                                                                                                                                                                                                                                                                                                                                                                               | RAMP ONE CD27 RAMP TWO RAMP TWO TITEM #: 71-4178 This label is affixed pursuant to the Federal A Information Disclosure Act. Gasoline, Licens State and Local taxes are not included. Deal options or accessories are not included unle                                                                                                                                                                                                                                 | O/T 2<br>Automobile<br>se, and Title Fees,<br>ler installed<br>PF292 N RB 2X 355                                                                                                                                                                                                                                                                                                                                                                                                                                                                                                                                                                                                                                                                                                                                                                                                                                                                                                                                                                                                                                                                                                                                                                                                                                                                                                                                                                                                                                                                                                                                                                                                                                                                                                                                                                                                                                                                                                                                                                                                                                                                                                                                                                                                                                                                                                                          | \$61,710.00         decide to lease or finance your         find the choices that are right         our dealer for details or visit         n/finance.         001443 06 29 23 | <b>UMARNING:</b> Operating, servicing an vehicle can expose you to chemical which are known to the State of Califinimize exposure, avoid breathing exposure, avoid breathing exposure information go to www.P65Warn                                                                                                                                                                                                                                                                                                                                                                                                                                                                                                                                                                                                                                                                                                                                                                                                                                                                                                                                                                                                                                                                                                                                                                                                                                                                                                                                                                                                                                                                                                                                                                                                                                                                                                                                                                                                                                                                             | d maintaining a passe<br>is including engine ex<br>ornia to cause cancer<br>haust, do not idle the e<br>gloves or wash your h<br>ings.ca.gov/passenge                                                                                                                                                                                                                                                                                                                                                                                                                                                                                                                                                                                                                                                                                                                                                                                                                                                                                                                                                                                                                                                                                                                                                                                                                                                                                                                                                                                                                                                                                                                                                                                                                                                                                                                                                                                                                                                                                                                                                                                                                                                                                                                                                                                                                                                                                                                                                                                                                                                                                                                                                                                                                                                                       |