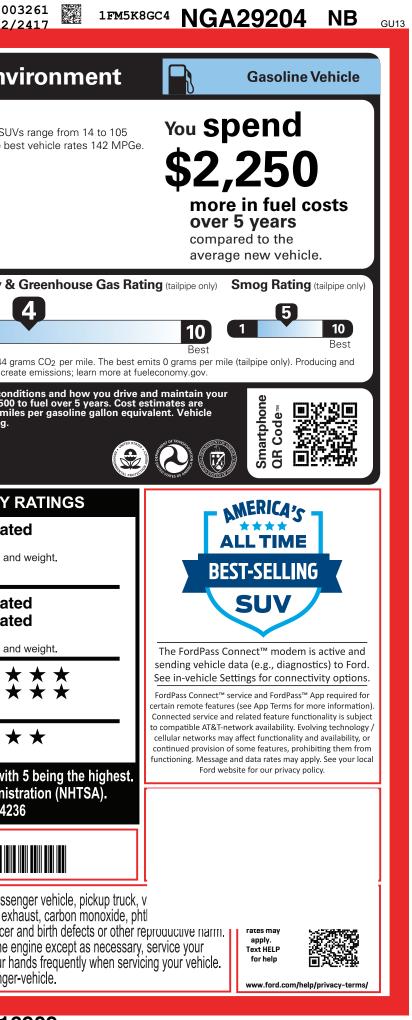

| Name Note: Note:< Note: Note:< <th>CHI-006482 sc</th> <th>9-NORMAL,NB,106482,MM141</th> <th>1625 120211221<br/>BLEN</th> <th>6909</th> <th>URSCTRDRAMPBUMP</th> <th>CAMP BOOK EXFL</th> <th>003261<br/>712/2417</th>                                                                                                                                                                                                                                                                                                                                                                                                                                                                                                                                                                                                                                                                                                                                                                                                                                                                                                                                                                                                                                                                                                          | CHI-006482 sc                                                                                                                                        | 9-NORMAL,NB,106482,MM141                                                                                                                                     | 1625 120211221<br>BLEN                                                                                                                                 | 6909                                                                                                                                                                                                                                                                                                                                                                                                                                                                                                                                                                                                                                                                                                                                                                                                                                                                                                                                                    | URSCTRDRAMPBUMP                                                                                             | CAMP BOOK EXFL                                                                                                                                                                                                                       | 003261<br>712/2417                                                                          |
|-------------------------------------------------------------------------------------------------------------------------------------------------------------------------------------------------------------------------------------------------------------------------------------------------------------------------------------------------------------------------------------------------------------------------------------------------------------------------------------------------------------------------------------------------------------------------------------------------------------------------------------------------------------------------------------------------------------------------------------------------------------------------------------------------------------------------------------------------------------------------------------------------------------------------------------------------------------------------------------------------------------------------------------------------------------------------------------------------------------------------------------------------------------------------------------------------------------------------------------------------------------------------------------------------------------------------------------------------------------------------------------------------------------------------------------------------------------------------------------------------------------------------------------------------------------------------------------------------------------------------------------------------------------------------------------------------------------------------------------------------------------------------------------------------------------------------------------------------------------------------------------------------------------------------------------------------------------------------------------------------------------------------------------------------------------------------------------------------------------------------------------------------|------------------------------------------------------------------------------------------------------------------------------------------------------|--------------------------------------------------------------------------------------------------------------------------------------------------------------|--------------------------------------------------------------------------------------------------------------------------------------------------------|---------------------------------------------------------------------------------------------------------------------------------------------------------------------------------------------------------------------------------------------------------------------------------------------------------------------------------------------------------------------------------------------------------------------------------------------------------------------------------------------------------------------------------------------------------------------------------------------------------------------------------------------------------------------------------------------------------------------------------------------------------------------------------------------------------------------------------------------------------------------------------------------------------------------------------------------------------|-------------------------------------------------------------------------------------------------------------|--------------------------------------------------------------------------------------------------------------------------------------------------------------------------------------------------------------------------------------|---------------------------------------------------------------------------------------------|
| <form>      Name     Name</form>                                                                                                                                                                                                                                                                                                                                                                                                                                                                                                                                                                                                                                                                                                                                                                                                                                                                                                                                                                                                                                                                         |                                                                                                                                                      |                                                                                                                                                              | R                                                                                                                                                      | NG <b>A2</b>                                                                                                                                                                                                                                                                                                                                                                                                                                                                                                                                                                                                                                                                                                                                                                                                                                                                                                                                            | 9204                                                                                                        | EPA<br>DOT Fuel Econon                                                                                                                                                                                                               | ny and Environr                                                                             |
| <form><ul> <li>Nerrowski skale skale</li></ul></form> | FORD <b>PERFORMANCE</b>                                                                                                                              | 119" WHEELBASE<br>3.0L ECOBOOST V6 ENG                                                                                                                       | NE INT                                                                                                                                                 | STAR WHITE MET TRI-COAT<br>INTERIOR                                                                                                                                                                                                                                                                                                                                                                                                                                                                                                                                                                                                                                                                                                                                                                                                                                                                                                                     |                                                                                                             |                                                                                                                                                                                                                                      | PG Standard SUVs range fro<br>MPG. The best vehicle ra                                      |
| NUMBER NUMBER NUMBER NUMBER   STRAMM </td <td>STANDARD EQUIPMENT INCLUDED A</td> <td>T NO EXTRA CHARGE</td> <td></td> <td></td> <td></td> <td></td> <td>2 24</td>                                                                                                                                                                                                                                                                                                                                                                                                                                                                                                                                                                                                                                                                                                                                                                                                                                                                                                                                                                                                                                                                                         | STANDARD EQUIPMENT INCLUDED A                                                                                                                        | T NO EXTRA CHARGE                                                                                                                                            |                                                                                                                                                        |                                                                                                                                                                                                                                                                                                                                                                                                                                                                                                                                                                                                                                                                                                                                                                                                                                                                                                                                                         |                                                                                                             |                                                                                                                                                                                                                                      | 2 24                                                                                        |
|                                                                                                                                                                                                                                                                                                                                                                                                                                                                                                                                                                                                                                                                                                                                                                                                                                                                                                                                                                                                                                                                                                                                                                                                                                                                                                                                                                                                                                                                                                                                                                                                                                                                                                                                                                                                                                                                                                                                                                                                                                                                                                                                                 | • EASY FUEL® CAPLESS FILLER<br>• FRT/RR SKID PLATE ELEMENTS<br>• GRILLE - BLACK MESH INSERT<br>• HEAD/TAILLAMPS - BLACKOUT<br>• HEADLAMPS - AUTO LED | • 12" LCD DIGITAL IP CLUSTER     • 1ST/2ND RW FLR MATS-CARPE     • 1TOUCH UP/DOWN DR/PASS W     • DUAL ILLUM VIS VANITY MIRR     • HTD LTHR WRAPPED STEER WI | • 4-DR INTELL ACCES T UNLOCK W/PUSH-B IN • CLASS IV TRAILER     • FORD CO-PILOT360 HL • FORDPASS™ CONN                                                 | <ul> <li>4-DR INTELL ACCESS LOCK/<br/>UNLOCK W/PUSH-BUTTON START</li> <li>CLASS IV TRAILER TOW PKG</li> <li>FORD CO-PILOT360<sup>™</sup></li> <li>FORDPASS<sup>™</sup> CONNECT 4GWI-FI<br/>HOTSPOT TELEMATICS MODEM</li> <li>REAR PARKING SENSORS</li> <li>REAR VIEW CAMERA</li> <li>REFRESH95</li> <li>REMOTE START SYSTEM</li> <li>SECURICODE KEYLESS KEYPAD</li> <li>SIDE-WIND STABILIZATION</li> <li>SPORT-TUNED SUSPENSION</li> <li>SYNC®3 W/TOUCHSCR/APPLINK®</li> <li>ADVANCETRAC<sup>™</sup> WITH RSC®</li> <li>AIRBAGS - DIVAL STAGE FRONT</li> <li>AIRBAGS - DUAL STAGE FRONT</li> <li>AIRBAGS - FRONT SEAT<br/>MOUNTED SIDE IMPACT</li> <li>AIRBAGS - SAFETY CANOPY®</li> <li>INDIV TIRE PRESS MONIT SYS</li> <li>LATCH CHILD SAFETY SYSTEM</li> <li>PERIMETER ALARM</li> <li>PERSONAL SAFETY SYSTEM<sup>™</sup></li> <li>SOS POST-CRASH ALERT SYS<sup>™</sup></li> <li>SYR/60,000 BUMPER / BUMPER</li> <li>SYR/60,000 POWERTRAIN</li> </ul> |                                                                                                             | combined city/hwy city <b>5.0</b> gallons per 100 mile                                                                                                                                                                               | highway                                                                                     |
| SUME       4,956.00       PRICE MERGINE AUGUIE AUGU                                                                   | LWR BODYSIDE CLADDING-BLK     PRIVACY GLASS - REAR DOORS     QUAD TIP DUAL EXHAUST     REAR INT WIPER/WASH/DFRST     TAILLAMPS/FOG LAMPS - LED       | • POWERPOINTS - 12V<br>• ROTARY GEAR SHIFT DIAL<br>• SPORT BUCKET FRONT SEATS<br>• TRI-ZONE ELECTRNC TMP CTR                                                 | REAR PARKING SEN     REAR VIEW CAMER     REFRESH95 L REMOTE START SY     SECURICODE KEYL     SIDE-WIND STABILI     SPORT-TUNED SUS     SYNC®3 W/TOUCH3 |                                                                                                                                                                                                                                                                                                                                                                                                                                                                                                                                                                                                                                                                                                                                                                                                                                                                                                                                                         |                                                                                                             | \$1,750                                                                                                                                                                                                                              | This vehicle emits 444 grams CO <sub>2</sub> per<br>distributing fuel also create emissions |
| ST HIGH ACKAGE PAGE STATE SPA 255   CPTORD C-PITCINESTORIE SPA 255   CPTCINESTORIE SPA 255   CPTCINESTORIE SPA 255   C                                                                                                                                                                                                                                                                                                                                                                                                                                                                                                                                                                                                                                                                                                                                                                                                                                                                                                                                                                                            | INCLUDED ON THIS VEHICLE                                                                                                                             | (MSRP)                                                                                                                                                       |                                                                                                                                                        |                                                                                                                                                                                                                                                                                                                                                                                                                                                                                                                                                                                                                                                                                                                                                                                                                                                                                                                                                         | (MSRP)                                                                                                      | based on 15,000 miles per year at \$2.35<br>emissions are a significant cause of clir                                                                                                                                                | per gallon. MPGe is miles per gasol<br>nate change and smog.                                |
| DESTINATION & DELIVERY 1:26:0<br>COVERNMENT & STAR SAFE FUY RATING COVERNMENT & STAR SAFE FUX RATING COVERNEN                 | •ST HIGH PACKAGE                                                                                                                                     | 4,995.00                                                                                                                                                     |                                                                                                                                                        | BASE PRICE                                                                                                                                                                                                                                                                                                                                                                                                                                                                                                                                                                                                                                                                                                                                                                                                                                                                                                                                              |                                                                                                             |                                                                                                                                                                                                                                      |                                                                                             |
| Partageneration       No CHARGE       Not Rafed         1": ALLMANNAW MHELSS       PERFORMANCE BRAKES       PERFORMANCE BRAKES       Not CHARGE         1: Sector Brakes       1. Sector Brakes       Sector Brakes       Not Rafed         1: Sector Brakes       Sector Brakes       Sector Brakes       Not CharGe       Not Rafed         1: Sin 'LCD Protocor Sector Brakes       Sector Brakes       Not Rafed       Not Rafed         1: Sin 'LCD Protocor Sector Brakes       Sector Brakes       Not Rafed       Not Rafed         1: Sin 'LCD Protocor Sector Brakes       Sector Brakes       Not Rafed       Not Rafed         1: Sin 'LCD Protocor Sector Brakes       Sector Brakes       Not Rafed       Not Rafed         1: Sin 'LCD Protocor Sector Brakes       Sector Brakes       Not Rafed       Not Rafed         1: Sin 'LCD Protocor Sector Brakes       Sector Brakes       Not Rafed       Not Rafed         1: Sin 'LCD Protocor Sector Brakes       Sector Brakes       Not Rafed       Not Rafed         1: Sin 'LCD Protocor Sector Brakes       Not Rafed       Not Rafed       Not Rafed         1: Sin 'LCD Protocor Sector Brakes       Sector Brakes       Not Rafed       Not Rafed         1: Sin 'LCD Protocor Sector Brakes       Sector Brakes       Not Rafed       Not Rafed                                                                                                                                                                                                                                                                                                                                                                                                                                                                                                                                                                                                                                                                                                                                                                                                                         | 2022 MODEL YEAR<br>STAR WHITE MET TRI-COAT<br>P275/45R21 A/S BSW TIRES<br>21" ALUMINUM WHEELS<br>PERFORMANCE BRAKES<br>50 STATE EMISSIONS            | 795.00                                                                                                                                                       | DESTINATION & DELIVERY 1,295.00                                                                                                                        |                                                                                                                                                                                                                                                                                                                                                                                                                                                                                                                                                                                                                                                                                                                                                                                                                                                                                                                                                         |                                                                                                             |                                                                                                                                                                                                                                      |                                                                                             |
| 1.0.1*LOD PORTRART TOUCHSORN<br>MULTICONTORFRONT SAME       250.00         MULTICONTORFRONT SAME       250.00         MULTICONTORFRONT SAME       250.00    Provide With your ST purchase is an experimentation of thing program. Low With Control State Same Same Same Same Same Same Same Sam                                                                                                                                                                                                                                                                                                                                                                                                                                                                                                                                                                                                                                                                                                                                                                                                                                                                                                                                                                                                                                                                                                                                                                                                                                                                                                                                                                                                                                                                                                                                                                                                                                                                                                                                                                                                                                                 |                                                                                                                                                      | NO CHARGE                                                                                                                                                    |                                                                                                                                                        |                                                                                                                                                                                                                                                                                                                                                                                                                                                                                                                                                                                                                                                                                                                                                                                                                                                                                                                                                         |                                                                                                             | Based on the combined ratings of from                                                                                                                                                                                                | ntal. side and rollover.                                                                    |
| CNNCOY         RAMP ONE         CNNCOY         RAMP ONE <t< td=""><td>.10.1" LCD PORTRAIT TOUCHSCRN<br/>.MULTICONTOUR FRONT SEATS</td><td>250.00</td><td></td><td></td><td></td><td>Crash Passenge</td><td>er Not Rated</td></t<>                                                                                                                                                                                                                                                                                                                                                                                                                                                                                                                                                                                                                                                                                                                                                                                                                                                                                                                                                                                                                                                                                                                                                                               | .10.1" LCD PORTRAIT TOUCHSCRN<br>.MULTICONTOUR FRONT SEATS                                                                                           | 250.00                                                                                                                                                       |                                                                                                                                                        |                                                                                                                                                                                                                                                                                                                                                                                                                                                                                                                                                                                                                                                                                                                                                                                                                                                                                                                                                         |                                                                                                             | Crash Passenge                                                                                                                                                                                                                       | er Not Rated                                                                                |
| <ul> <li>Name roots</li> <li>RAMP roots</li> <li>RAMP roots</li> <li>RAMP roots</li> <li>This label is affixed pursuant to the Federal Automobile<br/>Information Disclosure Act. Gasoline, License, and Title Federal<br/>State and Local taxess are not included. Dealer installed<br/>options or accessories are not included unless listed abox.</li> </ul>                                                                                                                                                                                                                                                                                                                                                                                                                                                                                                                                                                                                                                                                                                                                                                                                                                                                                                                                                                                                                                                                                                                                                                                                                                                                                                                                                                                                                                                                                                                                                                                                                                                                                                                                                                                 |                                                                                                                                                      |                                                                                                                                                              | (e)<br>In<br>• 1<br>• 1                                                                                                                                | periential performance driving program.<br>Cluded with your ST SUV Experience registr<br>-day driving experience<br>guest experience<br>-night hotel stay                                                                                                                                                                                                                                                                                                                                                                                                                                                                                                                                                                                                                                                                                                                                                                                               | Tord                                                                                                        | SideFront seaCrashRear seat                                                                                                                                                                                                          | $\begin{array}{cccccccccccccccccccccccccccccccccccc$                                        |
| reading School at 35-27-SPEED (7233).       The School at 35-27-SPEED (7233).       Safe Tatings range from 10.5 stars (*****), with 5 being School at 35-27-SPEED (7233).         Map one       Ch32       Total Map one       Total MSE \$57,875.00         RAMP Two       Total CONVOY       Whether you decide to lease or finance your vehicle, you'll find the choices that are right for you. See your dealer for details or visti.       Star Patings range from 10.5 stars (*****), with 5 being School at 35-27-SPEED (733).         RAMP Two       CONVOY       The #       Total MSE \$57,875.00       Total Convorting the choices that are right for details or vist.         This label is affixed pursuant to the Federal Automobile Information Disclosure Act. Gesoline, License, and Title Fees, Stare and Local taxes are not included unless listed above.       MM141 N RB 2X 230 006482 12 14 21       MM141 N RB 2X 230 006482 12 14 21                                                                                                                                                                                                                                                                                                                                                                                                                                                                                                                                                                                                                                                                                                                                                                                                                                                                                                                                                                                                                                                                                                                                                                                 |                                                                                                                                                      |                                                                                                                                                              |                                                                                                                                                        | Breakfast for you and a guest<br>Catered lunch<br>Exclusive ST SUV Experience participant gifts                                                                                                                                                                                                                                                                                                                                                                                                                                                                                                                                                                                                                                                                                                                                                                                                                                                         | THERIEN CONTRACTOR                                                                                          |                                                                                                                                                                                                                                      |                                                                                             |
| CH32       CONVOY         RAMP TWO       CONVOY         Item #:       21-700Z O/T 2         This label is affixed pursuant to the Federal Automobile Information Disclosure Act. Gasoline, License, and Title Fees, State and Local taxes are not included unless listed above.       MM141 N RB 2X 230 006482 12 14 21         MM141 N RB 2X 230 006482 12 14 21       MM141 N RB 2X 230 006482 12 14 21                                                                                                                                                                                                                                                                                                                                                                                                                                                                                                                                                                                                                                                                                                                                                                                                                                                                                                                                                                                                                                                                                                                                                                                                                                                                                                                                                                                                                                                                                                                                                                                                                                                                                                                                       |                                                                                                                                                      |                                                                                                                                                              | or<br>Th<br>Elig<br>cal                                                                                                                                | contact the Ford Performance Racing School at 435-2<br>complimentary ST SUV Experience is available only to original<br>ible participants who purchased and took delivery of a qualifying<br>endar year from the date of delivery to register for and attend an                                                                                                                                                                                                                                                                                                                                                                                                                                                                                                                                                                                                                                                                                         | 27-SPEED (77333).<br>owners of the new Explorer ST.<br>og Explorer ST will have one<br>n ST SUV Experience. | Source: National Highway Tr                                                                                                                                                                                                          | affic Safety Administration (N                                                              |
| CH32       CONVOY         RAMP TWO       ITEM #:         21-700Z O/T 2       21-700Z O/T 2         This label is affixed pursuant to the Federal Automobile<br>Information Disclosure Act. Gasoline, License, and Title Fees,<br>State and Local taxes are not included, Dealer installed<br>options or accessories are not included unless listed above.       MM141 N RB 2X 230 006482 12 14 21                                                                                                                                                                                                                                                                                                                                                                                                                                                                                                                                                                                                                                                                                                                                                                                                                                                                                                                                                                                                                                                                                                                                                                                                                                                                                                                                                                                                                                                                                                                                                                                                                                                                                                                                               |                                                                                                                                                      | RAMP ONE                                                                                                                                                     |                                                                                                                                                        | TOTAL MODD \$5                                                                                                                                                                                                                                                                                                                                                                                                                                                                                                                                                                                                                                                                                                                                                                                                                                                                                                                                          | 7 875 00                                                                                                    | 1FM5F                                                                                                                                                                                                                                | (8GC4NGA29204                                                                               |
| Item #:       21-700Z O/T 2       vehicle, you'll find the choices that are right for you. See your dealer for details or visit www.ford.com/finance.       MRNING: Operating, servicing and maintaining a passenger vehicle vehicle can expose you to chemicals including engine exhaust, carbor vehicle for you. See your dealer for details or visit www.ford.com/finance.         This label is affixed pursuant to the Federal Automobile Information Disclosure Act. Gasoline, License, and Title Fees, State and Local taxes are not included. Dealer installed options or accessories are not included unless listed above.       MM141 N RB 2X 230 006482 12 14 21       MM141 N RB 2X 230 006482 12 14 21       MM141 N RB 2X 230 006482 12 14 21                                                                                                                                                                                                                                                                                                                                                                                                                                                                                                                                                                                                                                                                                                                                                                                                                                                                                                                                                                                                                                                                                                                                                                                                                                                                                                                                                                                     |                                                                                                                                                      | CH32                                                                                                                                                         |                                                                                                                                                        |                                                                                                                                                                                                                                                                                                                                                                                                                                                                                                                                                                                                                                                                                                                                                                                                                                                                                                                                                         |                                                                                                             |                                                                                                                                                                                                                                      |                                                                                             |
| This label is affixed pursuant to the Federal Automobile<br>Information Disclosure Act. Gasoline, License, and Title Fees,<br>State and Local taxes are not included. Dealer installed<br>options or accessories are not included unless listed above.<br>MM141 N RB 2X 230 006482 12 14 21<br>MM141 N RB 2X 230 006482 12 14 21<br>To minimize exposure, avoid breathing exhaust, do not idle the engine excent<br>vehicle in a well-ventilated area and wear gloves or wash your hands freque<br>For more information go to www.P65Warnings.ca.gov/passenger-vehicle.                                                                                                                                                                                                                                                                                                                                                                                                                                                                                                                                                                                                                                                                                                                                                                                                                                                                                                                                                                                                                                                                                                                                                                                                                                                                                                                                                                                                                                                                                                                                                                         |                                                                                                                                                      |                                                                                                                                                              | ITEM #:                                                                                                                                                | <i>Stord</i> vehicle, you'll find the ch<br>for you. See your dealer                                                                                                                                                                                                                                                                                                                                                                                                                                                                                                                                                                                                                                                                                                                                                                                                                                                                                    |                                                                                                             | WARNING: Operating, servicing vehicle can expose you to chem                                                                                                                                                                         | and maintaining a passenger vehicle<br>icals including engine exhaust, carbc                |
| 1202112216909                                                                                                                                                                                                                                                                                                                                                                                                                                                                                                                                                                                                                                                                                                                                                                                                                                                                                                                                                                                                                                                                                                                                                                                                                                                                                                                                                                                                                                                                                                                                                                                                                                                                                                                                                                                                                                                                                                                                                                                                                                                                                                                                   |                                                                                                                                                      | Information Disclosure A<br>State and Local taxes are                                                                                                        | Act. Gasoline, License, and Title Fees,<br>e not included. Dealer installed                                                                            |                                                                                                                                                                                                                                                                                                                                                                                                                                                                                                                                                                                                                                                                                                                                                                                                                                                                                                                                                         |                                                                                                             | To minimize exposure, avoid breathing exhaust, do not idle the engine excerve<br>vehicle in a well-ventilated area and wear gloves or wash your hands frequ-<br>For more information go to www.P65Warnings.ca.gov/passenger-vehicle. |                                                                                             |
|                                                                                                                                                                                                                                                                                                                                                                                                                                                                                                                                                                                                                                                                                                                                                                                                                                                                                                                                                                                                                                                                                                                                                                                                                                                                                                                                                                                                                                                                                                                                                                                                                                                                                                                                                                                                                                                                                                                                                                                                                                                                                                                                                 |                                                                                                                                                      |                                                                                                                                                              |                                                                                                                                                        |                                                                                                                                                                                                                                                                                                                                                                                                                                                                                                                                                                                                                                                                                                                                                                                                                                                                                                                                                         |                                                                                                             |                                                                                                                                                                                                                                      | 1202112216909                                                                               |