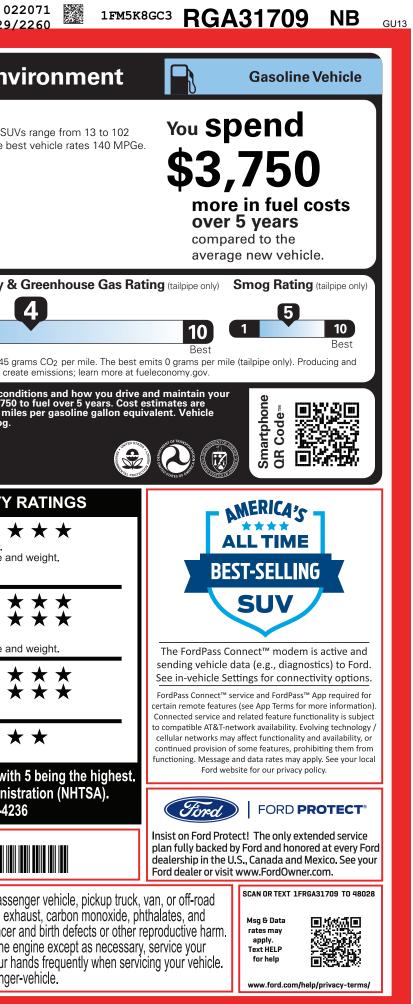

| CHI-005984 FL                                                                                                                                                                                                                                                                                                                                                                                                  | 9-NORMAL,NB,105984,RB211 <b>14</b>                                                                                                                                                                                                                                                                                                                   | 15 120240228                                                                                                                                                                                                                                                                                                                                                    | 3963 CE                                                                                                                                                                                                                                                                                                                             |                                                                                                                                                                                                                                                                                                                                                                | W FL<br>RAMP BUMP CA                                                                                             | AMP BOOK EXFL ROTA                                                                                                                                                                                                                                                                                                                                                                                                                                                                                                                                                                                                                                                                                                                                                                                                                                                                                                                                                                                                                                                                                                                                                                                                                                                                                                                                                                                                                                                                                                                                                                                                                                                                                                                                                                                                                                                                                                                                                                     |                                                                                               | 02<br>729/                                  |
|----------------------------------------------------------------------------------------------------------------------------------------------------------------------------------------------------------------------------------------------------------------------------------------------------------------------------------------------------------------------------------------------------------------|------------------------------------------------------------------------------------------------------------------------------------------------------------------------------------------------------------------------------------------------------------------------------------------------------------------------------------------------------|-----------------------------------------------------------------------------------------------------------------------------------------------------------------------------------------------------------------------------------------------------------------------------------------------------------------------------------------------------------------|-------------------------------------------------------------------------------------------------------------------------------------------------------------------------------------------------------------------------------------------------------------------------------------------------------------------------------------|----------------------------------------------------------------------------------------------------------------------------------------------------------------------------------------------------------------------------------------------------------------------------------------------------------------------------------------------------------------|------------------------------------------------------------------------------------------------------------------|----------------------------------------------------------------------------------------------------------------------------------------------------------------------------------------------------------------------------------------------------------------------------------------------------------------------------------------------------------------------------------------------------------------------------------------------------------------------------------------------------------------------------------------------------------------------------------------------------------------------------------------------------------------------------------------------------------------------------------------------------------------------------------------------------------------------------------------------------------------------------------------------------------------------------------------------------------------------------------------------------------------------------------------------------------------------------------------------------------------------------------------------------------------------------------------------------------------------------------------------------------------------------------------------------------------------------------------------------------------------------------------------------------------------------------------------------------------------------------------------------------------------------------------------------------------------------------------------------------------------------------------------------------------------------------------------------------------------------------------------------------------------------------------------------------------------------------------------------------------------------------------------------------------------------------------------------------------------------------------|-----------------------------------------------------------------------------------------------|---------------------------------------------|
|                                                                                                                                                                                                                                                                                                                                                                                                                | ICLE DESCRIPTION<br>EXPLORER ST 4WD<br>2024 EXPLORER ST 4WD<br>119" WHEELBASE<br>3.0L ECOBOOST V6 ENGINE<br>10-SPEED AUTO TRANSMISSIO                                                                                                                                                                                                                | S<br>INTE                                                                                                                                                                                                                                                                                                                                                       | ERIOR<br>TAR WHITE MET<br>RIOR                                                                                                                                                                                                                                                                                                      | RG A31                                                                                                                                                                                                                                                                                                                                                         | 709                                                                                                              | EPA<br>DOT Fuel E<br>Fuel Econo                                                                                                                                                                                                                                                                                                                                                                                                                                                                                                                                                                                                                                                                                                                                                                                                                                                                                                                                                                                                                                                                                                                                                                                                                                                                                                                                                                                                                                                                                                                                                                                                                                                                                                                                                                                                                                                                                                                                                        |                                                                                               | <b>d Env</b><br>Standard SUV<br>MPG. The be |
| STANDARD EQUIPMENT INCLUDED A                                                                                                                                                                                                                                                                                                                                                                                  | AT NO EXTRA CHARGE                                                                                                                                                                                                                                                                                                                                   |                                                                                                                                                                                                                                                                                                                                                                 |                                                                                                                                                                                                                                                                                                                                     |                                                                                                                                                                                                                                                                                                                                                                |                                                                                                                  |                                                                                                                                                                                                                                                                                                                                                                                                                                                                                                                                                                                                                                                                                                                                                                                                                                                                                                                                                                                                                                                                                                                                                                                                                                                                                                                                                                                                                                                                                                                                                                                                                                                                                                                                                                                                                                                                                                                                                                                        | <b>J</b> 18 24                                                                                | L                                           |
| EXTERIOR<br>• EASY FUEL® CAPLESS FILLER<br>• FRT/RR SKID PLATE ELEMENTS<br>• GRILLE - BLACK MESH INSERT<br>• HEAD/TAILLAMPS - BLACKOUT<br>• HEADLAMPS - AUTO LED<br>• LED SIGNATURE LIGHTING<br>• LWR BODYSIDE CLADDING-BLK<br>• PRIVACY GLASS - REAR DOORS<br>• QUAD TIP DUAL EXHAUST<br>• REAR INT WIPER/WASH/DFRST<br>• TAILLAMPS/FOG LAMPS - LED<br>• TRAILER SWAY CONTROL                                 | INTERIOR<br>• 12" LCD DIGITAL IP CLUSTER<br>• 1ST/2ND RW FLR MATS-CARPET<br>• 1TOUCH UP/DOWN DR/PASS WIN<br>• DUAL ILLUM VIS VANITY MIRR<br>• HTD LTHR WRAPPED STEER WHL<br>W/LOGO, MOUNTED CONTROLS<br>• POWERPOINTS - 12V<br>• ROTARY GEAR SHIFT DIAL<br>• SPORT BUCKET FRONT SEATS<br>• TRI-ZONE ELECTRNC TMP CTRL<br>• USB A(1) AND C(1)-1ST ROW | EUNCTIONAL<br>• 4-DR INTELL ACCESS<br>UNLOCK W/PUSH-BL<br>• CLASS IV TRAILER TO<br>• FORD CO-PILOT360 <sup>T</sup><br>• FORDPASS™ CONNE<br>• REAR PARKING SENS<br>• REAR VIEW CAMERA<br>• REFRESH95<br>• REMOTE START SYS<br>• SECURICODE KEYLE<br>• SIDE-WIND STABILIZ<br>• SIRIUSXM® - SVC N/<br>• SPORT-TUNED SUSF<br>• SYNC®3 W/TOUCHS<br>• TERRAIN MANAGEM | JTTON START<br>OW PKG<br>ECT<br>SORS<br>A<br>STEM<br>ESS KEYPAD<br>ZATION<br>ZATION<br>ZATION<br>ZANON<br>SCR/APPLINK®                                                                                                                                                                                                              | SAFETY/SECURITY<br>• ADVANCETRAC™ WI<br>• AIRBAG-DRIVER/PAS<br>• AIRBAGS - DUAL STA<br>• AIRBAGS - FRONT SE<br>MOUNTED SIDE IMPA<br>• AIRBAGS - SAFETY C<br>• INDIV TIRE PRESS MG<br>• LATCH CHILD SAFET<br>• PERIMETER ALARM<br>• PERSONAL SAFETY S<br>• SOS POST-CRASH AI<br>WARRANTY<br>• 3YR/36,000 BUMPER<br>• 5YR/60,000 POWERTI<br>• 5YR/60,000 ROADSID | S KNEE<br>AGE FRONT<br>EAT<br>ACT<br>CANOPY®<br>ONIT SYS<br>Y SYSTEM<br>SYSTEM™<br>LERT SYS™<br>/ BUMPER<br>RAIN | Annual fuel                                                                                                                                                                                                                                                                                                                                                                                                                                                                                                                                                                                                                                                                                                                                                                                                                                                                                                                                                                                                                                                                                                                                                                                                                                                                                                                                                                                                                                                                                                                                                                                                                                                                                                                                                                                                                                                                                                                                                                            | hwy city high<br>s per 100 miles<br>COST<br>7000 Fuel Ec<br>11<br>This vehicl                 | way<br>conomy &                             |
| INCLUDED ON THIS VEHICLE                                                                                                                                                                                                                                                                                                                                                                                       | (MSRP)                                                                                                                                                                                                                                                                                                                                               |                                                                                                                                                                                                                                                                                                                                                                 |                                                                                                                                                                                                                                                                                                                                     |                                                                                                                                                                                                                                                                                                                                                                | (MSRP)                                                                                                           | emissions are a significal                                                                                                                                                                                                                                                                                                                                                                                                                                                                                                                                                                                                                                                                                                                                                                                                                                                                                                                                                                                                                                                                                                                                                                                                                                                                                                                                                                                                                                                                                                                                                                                                                                                                                                                                                                                                                                                                                                                                                             | nt cause of climate change                                                                    | and smog.                                   |
| •ST HIGH PACKAGE                                                                                                                                                                                                                                                                                                                                                                                               | 5,890.00                                                                                                                                                                                                                                                                                                                                             |                                                                                                                                                                                                                                                                                                                                                                 | PRICE INFORMATION<br>BASE PRICE \$52,105                                                                                                                                                                                                                                                                                            |                                                                                                                                                                                                                                                                                                                                                                | \$52,105.00                                                                                                      | fueleconomy.gov                                                                                                                                                                                                                                                                                                                                                                                                                                                                                                                                                                                                                                                                                                                                                                                                                                                                                                                                                                                                                                                                                                                                                                                                                                                                                                                                                                                                                                                                                                                                                                                                                                                                                                                                                                                                                                                                                                                                                                        |                                                                                               |                                             |
| •ST STREET PACK     •FORD CO-PILOT360 ASSIST+     OPTIONAL EQUIPMENT/OTHER     2024 MODEL YEAR     STAR WHITE MET TRI-COAT     P275/45R21 A/S BSW TIRES     21" ALUMINUM WHEELS     PERFORMANCE BRAKES     50 STATE EMISSIONS     TWIN PANEL MOONROOF     4G LTE WI-FI HOTSPOT CREDIT     360-DEGREE CAMERA CREDIT     TECHNOLOGY PACKAGE     .B&O SOUND SYTEM W/14 SPEAKERS     .10.1" LCD PORTRAIT TOUCHSCRN | 795.00<br>NO CHARGE                                                                                                                                                                                                                                                                                                                                  |                                                                                                                                                                                                                                                                                                                                                                 | TOTAL OPTIONS/OTHER 8,915.00<br>TOTAL VEHICLE & OPTIONS/OTHER 61,020.00<br>DESTINATION & DELIVERY 1,595.00                                                                                                                                                                                                                          |                                                                                                                                                                                                                                                                                                                                                                |                                                                                                                  | Calculate personalized estimates and compare vehicles         GOVERNMENT 5-STAR SAFETY         Overall Vehicle Score         Based on the combined ratings of frontal, side and rollover.         Should ONLY be compared to other vehicles of similar size and the statement of the s |                                                                                               |                                             |
|                                                                                                                                                                                                                                                                                                                                                                                                                | 1,695.00<br>- 20.00<br>- 500.00<br>995.00                                                                                                                                                                                                                                                                                                            | Inci                                                                                                                                                                                                                                                                                                                                                            |                                                                                                                                                                                                                                                                                                                                     |                                                                                                                                                                                                                                                                                                                                                                |                                                                                                                  | Crash                                                                                                                                                                                                                                                                                                                                                                                                                                                                                                                                                                                                                                                                                                                                                                                                                                                                                                                                                                                                                                                                                                                                                                                                                                                                                                                                                                                                                                                                                                                                                                                                                                                                                                                                                                                                                                                                                                                                                                                  | Driver<br>Passenger<br>ury in a frontal impact.<br>ared to other vehicles of sir              | ★ ★ ★ ★ ★ ★ ★ ★ milar size ar               |
| REVERSE BRAKE ASSIST CREDIT                                                                                                                                                                                                                                                                                                                                                                                    | - 150.00                                                                                                                                                                                                                                                                                                                                             | exp                                                                                                                                                                                                                                                                                                                                                             | periential performance                                                                                                                                                                                                                                                                                                              |                                                                                                                                                                                                                                                                                                                                                                | n:                                                                                                               | Side                                                                                                                                                                                                                                                                                                                                                                                                                                                                                                                                                                                                                                                                                                                                                                                                                                                                                                                                                                                                                                                                                                                                                                                                                                                                                                                                                                                                                                                                                                                                                                                                                                                                                                                                                                                                                                                                                                                                                                                   | Front seat                                                                                    | * * *                                       |
| DEALER INSTALLED OPTIONS<br>Cargo Mat<br>First Aid Kit                                                                                                                                                                                                                                                                                                                                                         | 160.00<br>50.00                                                                                                                                                                                                                                                                                                                                      | • 1<br>• 1<br>• 1-<br>• W<br>• Br<br>• Ca<br>• Ex<br>• M<br>For<br>or c<br>The<br>• Eligit                                                                                                                                                                                                                                                                      | day driving experience<br>guest experience<br>night hotel stay<br>(elcome dinner reception fi<br>reakfast for you and a gue<br>atered lunch<br>kclusive ST SUV Experienc<br>emories to last a lifetime<br>all program details and to<br>contact the Ford Performar<br>complimentary ST SUV Experie<br>le participants who purchased | or you and a guest<br>st<br>ce participant gifts<br>register to attend, visit www.sts<br>ncce Racing School at 435-27-SP<br>nce is available only to original owner<br>and took delivery of a qualifying Expl                                                                                                                                                  | SUV<br>SUV<br>SUV<br>SUV<br>SUV<br>SUV<br>SUV<br>SUV<br>SUV<br>SUV                                               | Crash<br>Based on the risk of inj<br>Rollover<br>Based on the risk of rol<br>Star ratings range fro                                                                                                                                                                                                                                                                                                                                                                                                                                                                                                                                                                                                                                                                                                                                                                                                                                                                                                                                                                                                                                                                                                                                                                                                                                                                                                                                                                                                                                                                                                                                                                                                                                                                                                                                                                                                                                                                                    | ury in a side impact.                                                                         | ★★), with                                   |
|                                                                                                                                                                                                                                                                                                                                                                                                                |                                                                                                                                                                                                                                                                                                                                                      |                                                                                                                                                                                                                                                                                                                                                                 |                                                                                                                                                                                                                                                                                                                                     | ery to register for and attend an ST SL<br>pation qualifications and program term                                                                                                                                                                                                                                                                              |                                                                                                                  |                                                                                                                                                                                                                                                                                                                                                                                                                                                                                                                                                                                                                                                                                                                                                                                                                                                                                                                                                                                                                                                                                                                                                                                                                                                                                                                                                                                                                                                                                                                                                                                                                                                                                                                                                                                                                                                                                                                                                                                        | ww.safercar.gov or 1-8                                                                        |                                             |
|                                                                                                                                                                                                                                                                                                                                                                                                                | CA14                                                                                                                                                                                                                                                                                                                                                 | CONVOY                                                                                                                                                                                                                                                                                                                                                          |                                                                                                                                                                                                                                                                                                                                     | <b>WSRP \$62,61</b><br>hether you decide to lease or f<br>hicle, you'll find the choices th<br>r you. See your dealer for deta<br>ww.ford.com/finance.                                                                                                                                                                                                         |                                                                                                                  |                                                                                                                                                                                                                                                                                                                                                                                                                                                                                                                                                                                                                                                                                                                                                                                                                                                                                                                                                                                                                                                                                                                                                                                                                                                                                                                                                                                                                                                                                                                                                                                                                                                                                                                                                                                                                                                                                                                                                                                        | 1FM5K8GC3RGA                                                                                  | A31709                                      |
|                                                                                                                                                                                                                                                                                                                                                                                                                |                                                                                                                                                                                                                                                                                                                                                      | 24-A219 O/T 2                                                                                                                                                                                                                                                                                                                                                   | Ford Credit for                                                                                                                                                                                                                                                                                                                     |                                                                                                                                                                                                                                                                                                                                                                | es that are right                                                                                                | WARNING: Operative vehicle can expose lead, which are known to                                                                                                                                                                                                                                                                                                                                                                                                                                                                                                                                                                                                                                                                                                                                                                                                                                                                                                                                                                                                                                                                                                                                                                                                                                                                                                                                                                                                                                                                                                                                                                                                                                                                                                                                                                                                                                                                                                                         | ating, servicing and maintain<br>e you to chemicals includin<br>the State of California to ca | ning a passe<br>ig engine ex<br>ause cancer |
|                                                                                                                                                                                                                                                                                                                                                                                                                | This label is affixed pursuant to<br>Information Disclosure Act. Gas<br>State and Local taxes are not inc<br>options or accessories are not i                                                                                                                                                                                                        | soline, License, and Title Fees,<br>cluded. Dealer installed                                                                                                                                                                                                                                                                                                    | RB211 N RB 2X 425 005984 02 21 24                                                                                                                                                                                                                                                                                                   |                                                                                                                                                                                                                                                                                                                                                                |                                                                                                                  | To minimize exposure, avoid breathing exhaust, do not i vehicle in a well-ventilated area and wear gloves or was For more information go to www.P65Warnings.ca.gov/pa                                                                                                                                                                                                                                                                                                                                                                                                                                                                                                                                                                                                                                                                                                                                                                                                                                                                                                                                                                                                                                                                                                                                                                                                                                                                                                                                                                                                                                                                                                                                                                                                                                                                                                                                                                                                                  |                                                                                               |                                             |
|                                                                                                                                                                                                                                                                                                                                                                                                                |                                                                                                                                                                                                                                                                                                                                                      |                                                                                                                                                                                                                                                                                                                                                                 |                                                                                                                                                                                                                                                                                                                                     |                                                                                                                                                                                                                                                                                                                                                                |                                                                                                                  |                                                                                                                                                                                                                                                                                                                                                                                                                                                                                                                                                                                                                                                                                                                                                                                                                                                                                                                                                                                                                                                                                                                                                                                                                                                                                                                                                                                                                                                                                                                                                                                                                                                                                                                                                                                                                                                                                                                                                                                        | 1000/                                                                                         | 10228                                       |