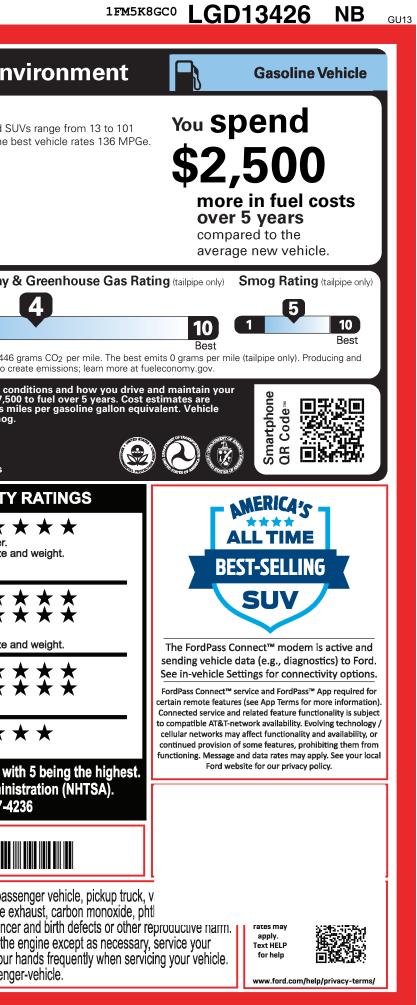

osure A<br>State and Local taxes and                                                                                                                                                | AO CHARGE<br>1,695.00<br>995.00<br>995.00<br>995.00<br>Inc<br>1<br>1<br>1<br>1<br>1<br>1<br>1<br>1<br>1<br>1<br>1<br>1<br>1                                                                                       | (MSRP)  PICE INFORMATION BASE PRICE TOTAL OPTIONS/OTHER  OCHARGE 1,695.00 995.00  995.00  995.00  995.00  Postinuation & Delivery Pression | PICE INFORMATION<br>BASE PRICE<br>TOTAL OPTIONS/OTHER       \$54,740.00<br>3,885.00         OO CHARGE<br>1,695.00<br>995.00       TOTAL VEHICLE & OPTIONS/OTHER<br>2,995.00       \$54,725.00<br>1,245.00         995.00       Image: Comparison of the comparison |  |