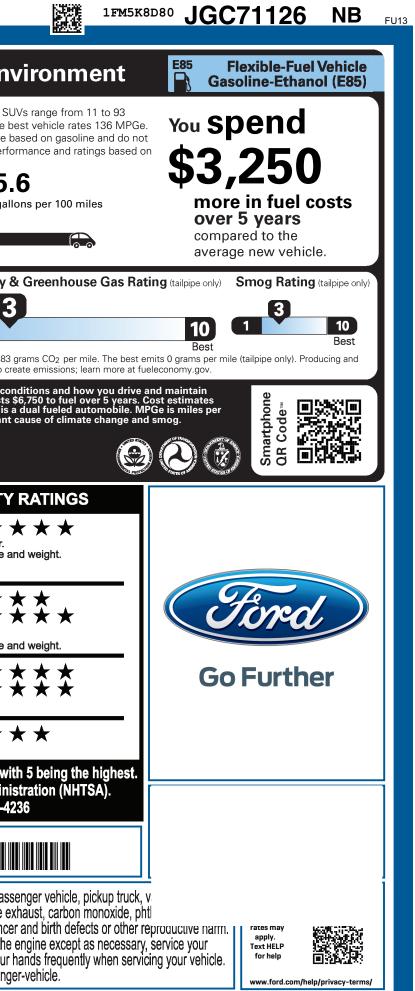

| emicals including engine<br>f California to cause car<br>ng exhaust, do not idle f                                                                                                                                                                                                                                                                                                                                                                                                                                            |