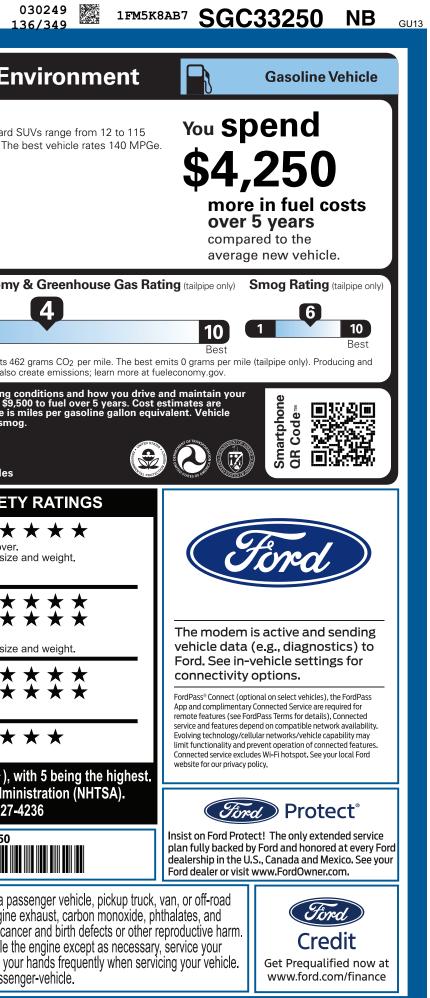

FD

|                                                                                                                                                                                                                                                                                                                                                                                                                                                                                           | ICLE DESCRIPTION<br>POLICE<br>2025 UTILITY A<br>119" WHEELBA<br>3.3L TI-VCT V6<br>10-SPEED AUTO                                                                                                                                                                                                                                                                        | .WD<br>SE                                                                                                                                                                                   | EXT<br>O<br>INTE                                                                                                                                                                                                                                                                                                 | FOR<br>ERIOR<br>ERIOR<br>ERIOR<br>EBONY CLOTH FR                                                             | SG <b>C33</b>                                                                                                                                                                                                                                             | 250                                                                                                         | EPA<br>DOT Fuel Econom                                                                                                                                                                                                                                                                                                                                                                                                                                                                                                                | _                                                                                                                                                                                                             |                                                                                                                                                                                                                                                                                                                                                                                                                                                                                                                                                                                                                                                                                                                                                                                                                                                                                                                                                                                                                                                                                                                                                                                                                                                                                                                                                                                                                                                                                                                                                                                                                                                                                                                                                                                                                                                                                                                                                                                                                                                                                                                                                                                                                                                                                                                                                                                                                                                                                                                                                        |
|-------------------------------------------------------------------------------------------------------------------------------------------------------------------------------------------------------------------------------------------------------------------------------------------------------------------------------------------------------------------------------------------------------------------------------------------------------------------------------------------|------------------------------------------------------------------------------------------------------------------------------------------------------------------------------------------------------------------------------------------------------------------------------------------------------------------------------------------------------------------------|---------------------------------------------------------------------------------------------------------------------------------------------------------------------------------------------|------------------------------------------------------------------------------------------------------------------------------------------------------------------------------------------------------------------------------------------------------------------------------------------------------------------|--------------------------------------------------------------------------------------------------------------|-----------------------------------------------------------------------------------------------------------------------------------------------------------------------------------------------------------------------------------------------------------|-------------------------------------------------------------------------------------------------------------|---------------------------------------------------------------------------------------------------------------------------------------------------------------------------------------------------------------------------------------------------------------------------------------------------------------------------------------------------------------------------------------------------------------------------------------------------------------------------------------------------------------------------------------|---------------------------------------------------------------------------------------------------------------------------------------------------------------------------------------------------------------|--------------------------------------------------------------------------------------------------------------------------------------------------------------------------------------------------------------------------------------------------------------------------------------------------------------------------------------------------------------------------------------------------------------------------------------------------------------------------------------------------------------------------------------------------------------------------------------------------------------------------------------------------------------------------------------------------------------------------------------------------------------------------------------------------------------------------------------------------------------------------------------------------------------------------------------------------------------------------------------------------------------------------------------------------------------------------------------------------------------------------------------------------------------------------------------------------------------------------------------------------------------------------------------------------------------------------------------------------------------------------------------------------------------------------------------------------------------------------------------------------------------------------------------------------------------------------------------------------------------------------------------------------------------------------------------------------------------------------------------------------------------------------------------------------------------------------------------------------------------------------------------------------------------------------------------------------------------------------------------------------------------------------------------------------------------------------------------------------------------------------------------------------------------------------------------------------------------------------------------------------------------------------------------------------------------------------------------------------------------------------------------------------------------------------------------------------------------------------------------------------------------------------------------------------------|
| STANDARD EQUIPMENT INCLUDED A<br>EXTERIOR<br>• 18" H.D.STEEL WHEELS<br>• 255/60R18 A/S BSW<br>POLICE TIRES<br>• CLASS III HITCH RECEIVER<br>• DUAL EXHAUST SYSTEM<br>• DUAL EXHAUST SYSTEM<br>• DUAL EXHAUST SYSTEM<br>• DUAL POWER MIRRORS<br>• FULL SIZE 18" SPARE W/TPMS<br>• HEADLAMPS - AUTO, LED<br>LOW/HIGH INCLUDES FRONT<br>HOUSING (W/ LED WIG-WAG)<br>• KEY LOCKS (DR/PASS/LFTGT)<br>• PRIVACY GLASS 2ND/3RD ROW                                                               | AT NO EXTRA CHARGE<br>INTERIOR<br>• 35/30/35 SPLIT VINY<br>• A/C W/AUTOMATIC<br>CONTROL, DUAL ZO<br>• BLACK VINYL FLOO<br>• CERTIFIED SPEEDO<br>• CLOTH BUCKET FRØ<br>• CONSOLE MOUNTIN<br>• ENGINE HOUR / IDL<br>• HTD SANITIZATION<br>• RED/WHITE TASK LI<br>• PWR DR/PASS SEAT<br>• SEATBACK INTRUSI<br>• TILT/TELESCOPING<br>WHL W/ 4 CONFIGUI<br>LATCHING SWITCHE | IL REAR   E     CLIMATE   •     NE   •     R COVERING   •     METER   •     DNT SEATS   •     IG PLATE   •     SOLUTION   •     GHTING   •     ON PLATES   •     STEERING   •     RABLE   • | UNIVERSAL TOP TRA<br>UNIVERSAL TOP TRA<br>AM/FM/MP3/BLUETC<br>COLUMN MOUNTED<br>ENGINE OIL COOLEF<br>FULL-TIME ALL WHE<br>SYSTEM<br>HEAVY DUTY SUSPE<br>HEAVY-DUTY 80-AM<br>INTERIOR TRUNK/LII<br>RELEASE<br>POLICE BRAKES: 4 V<br>W/ ABS & TRACTION<br>POWER STEERING V<br>REAR VIEW CAMERA<br>TRANSMISSION OIL | OOTH & USB<br>SHIFTER<br>R<br>EEL DRIVE<br>ENSION<br>IP BATTERY<br>FTGATE<br>WHL DISC<br>I CONTROL<br>V/EPAS | TRANSMISSION-10-S SAFETY/SECURITY 75 MPH REAR-CRAS ADVANCETRAC <sup>™</sup> WI AIRBAGS - FRONT AI AIRBAGS - SAFETY C SOS POST CRASH AI TIRE PRESSURE MO WARRANTY 3 YR/36K MILE BUMI BUMPER WARRANTY 5 YR/100K MILE POW CARE EXTENDED SE (ZERO DEDUCTIBLE) | H TESTED<br>TH RSC®<br>ND SIDE<br>CANOPY<br>LERT SYS<br>NITOR SYS<br>PER-TO-<br>Y<br>VERTRAIN<br>RVICE PLAN | combined city/hw<br>5.3 gallons p<br>Annual fuel C<br>\$2,7<br>Actual results will vary for n<br>vehicle. The average new v<br>based on 15,000 miles per y<br>emissions are a significant                                                                                                                                                                                                                                                                                                                                             | er 100 miles                                                                                                                                                                                                  | is vehicle emits 4<br>stributing fuel also                                                                                                                                                                                                                                                                                                                                                                                                                                                                                                                                                                                                                                                                                                                                                                                                                                                                                                                                                                                                                                                                                                                                                                                                                                                                                                                                                                                                                                                                                                                                                                                                                                                                                                                                                                                                                                                                                                                                                                                                                                                                                                                                                                                                                                                                                                                                                                                                                                                                                                             |
| INCLUDED ON THIS VEHICLE<br>EQUIPMENT GROUP 500A<br>OPTIONAL EQUIPMENT/OTHER<br>1003-870S04/02/24NYQA876<br>FM STEREO<br>3.3L TI-VCT V6 ENGINE<br>10-SPEED AUTO TRANSMISSION<br>HID PLUNG W/R HNDL INOPERABLE<br>ULTIMATE WIRING KIT<br>REAR CONSOLE MOUNTING PLATE<br>GLOBAL LOCK/UNLOCK<br>50 STATE EMISSIONS<br>SPOT LAMP LED DR - WHELEN<br>NOISE SUPPRESSION BOND STRAPS<br>REAR LIGHTING SOLUTION<br>REAR DR HNDL AND LOCKS INOPR<br>DEFLECTOR PLATE<br>FRONT LICENSE PLATE BRACKET | (MSRP)<br>- 2,330.00<br>NO CHARGE<br>160.00<br>640.00<br>NO CHARGE<br>420.00<br>100.00<br>460.00<br>NO CHARGE<br>340.00<br>NO CHARGE                                                                                                                                                                                                                                   |                                                                                                                                                                                             |                                                                                                                                                                                                                                                                                                                  | PRICE INFORMA<br>BASE PRICE<br>TOTAL OPTIONS/<br>TOTAL VEHICLE &<br>DESTINATION & E                          | other<br>Options/other                                                                                                                                                                                                                                    | (MSRP)<br>\$49,515.00<br>- 210.00<br>49,305.00<br>1,595.00                                                  | <b>fuelecond</b> Calculate personalized est <b>GOVERNM Overall Vehicle S</b> Based on the combined ra     Should ONLY be compared <b>Frontal Crash</b> Based on the risk of injury     Should ONLY be compared     Side <b>Crash</b> Based on the risk of injury     Should ONLY be compared     Side     Frash     Based on the risk of injury     Should ONLY be compared     Side     Fr     Crash     Based on the risk of injury     Rollover     Based on the risk of rollow     Star ratings range from     Source: National H | Dimy.go<br>timates and con<br>IENT 5-STA<br>Score<br>atings of frontal, s<br>d to other vehicle<br>river<br>assenger<br>in a frontal impa<br>d to other vehicle<br>cont seat<br>ear seat<br>in a side impact. | AR SAFET<br>AR SAF |
|                                                                                                                                                                                                                                                                                                                                                                                                                                                                                           | Informatio<br>State and                                                                                                                                                                                                                                                                                                                                                | 41 CC                                                                                                                                                                                       | License, and Title Fees,<br>. Dealer installed                                                                                                                                                                                                                                                                   | get more o<br>this vehic<br>SPI                                                                              | QR Code to<br>details about                                                                                                                                                                                                                               |                                                                                                             | WARNING: Operatin<br>vehicle can expose y<br>lead, which are known to th<br>To minimize exposure, avoi<br>vehicle in a well-ventilated a<br>For more information go to                                                                                                                                                                                                                                                                                                                                                                | g, servicing and i<br>rou to chemicals i<br>e State of Califorr<br>d breathing exhau<br>area and wear glo                                                                                                     | maintaining a p<br>ncluding engin<br>nia to cause ca<br>ust, do not idle<br>ives or wash yo                                                                                                                                                                                                                                                                                                                                                                                                                                                                                                                                                                                                                                                                                                                                                                                                                                                                                                                                                                                                                                                                                                                                                                                                                                                                                                                                                                                                                                                                                                                                                                                                                                                                                                                                                                                                                                                                                                                                                                                                                                                                                                                                                                                                                                                                                                                                                                                                                                                            |