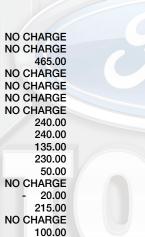

#### **OPTIONAL EQUIPMENT/OTHER** PREFERRED EQUIPMENT PKG.782A .STANDARD TRIM 7.3L V8 PREMIUM-RATED ENG. 4.56 RATIO REGULAR AXLE X83 POWER WINDOWS AND LOCKS GROUP RAW MATERIALS SURCHARGE FRONT LICENSE PLATE BRACKET 14500# GVWR PACKAGE **50 STATE EMISSIONS** SPARE TIRE/WHEEL **CRUISE CONTROL** TRAILER TOWING PKG CLASS I MIRRORS, MAN TLR TOW W/PWR GLS FRAME PUCKS (ISOLATORS) FRONT MAX GAWR WIFI 4G LTE HOTSPOT DELETE DOOR LENGTH RUNNING BOARDS CLOTH BUCKET SEATS 110V A/C OUTLET

#### **PRICE INFORMATION** BASE PRICE

EXTERIOR OXFORD WHITE

**MEDIUM FLINT CLOTH** 

INTERIOR

TOTAL OPTIONS/OTHER

**TOTAL VEHICLE & OPTIONS/OTHER** 41,325.00 **DESTINATION & DELIVERY** 1,595.00

NOT FOR AMBULANCE USE. FORD WARRANTY IS VOID IF **USED AS AN AMBULANCE** 