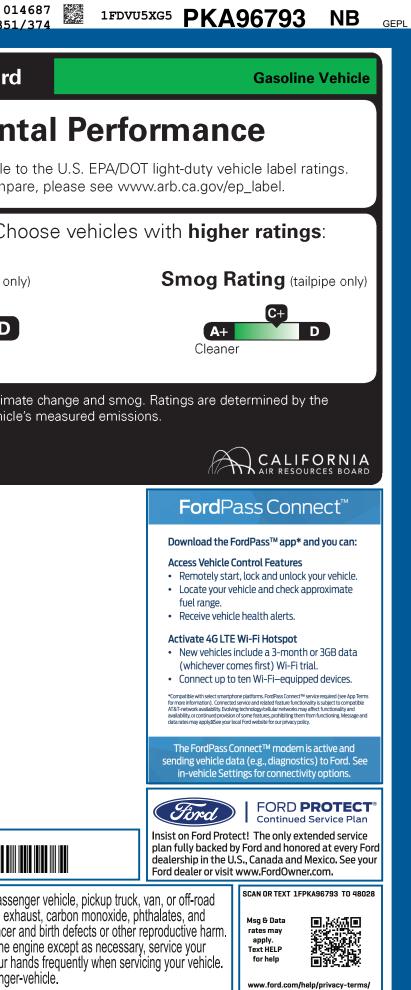

| CONVOY<br>56-4936 O/T 59<br>Ford Credit<br>bline, License, and Title Fees,<br>uded. Dealer installed | MSRP \$61,475<br>Whether you decide to lease or fin<br>vehicle, you'll find the choices that<br>for you. See your dealer for details<br>www.ford.com/finance.<br>BPECIAL ORDER<br>6B 2X 360 000527 06 27 23 | ance your<br>t are right<br>or visit WARNING: Operative vehicle can expose<br>lead which are known to the second sec | <b>1FDVU5XG5PKA96793</b><br>ing, servicing and maintaining a p<br>you to chemicals including engine<br>he State of California to cause cal<br>id breathing exhaust, do not idle to<br>area and wear gloves or wash yco<br>www.P65Warnings.ca.gov/passe |