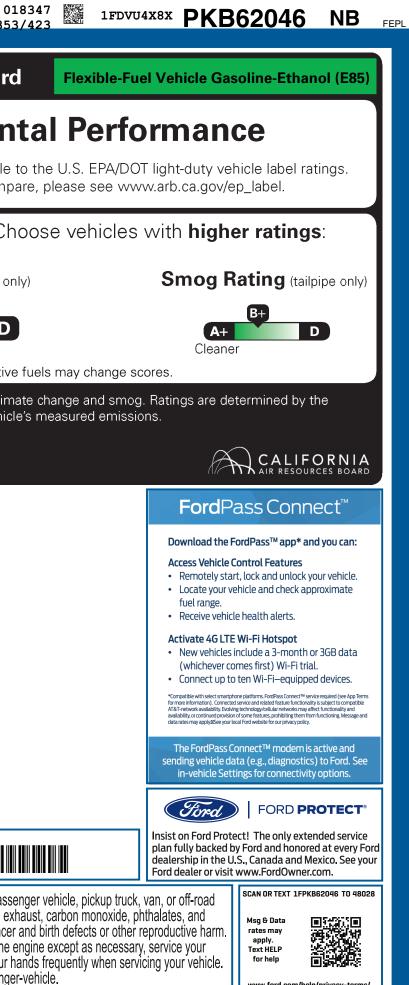

| Whether you decide                                                                                                                                                                                                                                                                           | \$55,345.00<br>e to lease or finance your<br>he choices that are right<br>ealer for details or visit                                                                                                                                                      | WARNING: Operating, s<br>vehicle can expose you t<br>lead, which are known to the St |                       |



www.ford.com/help/privacy-terms/