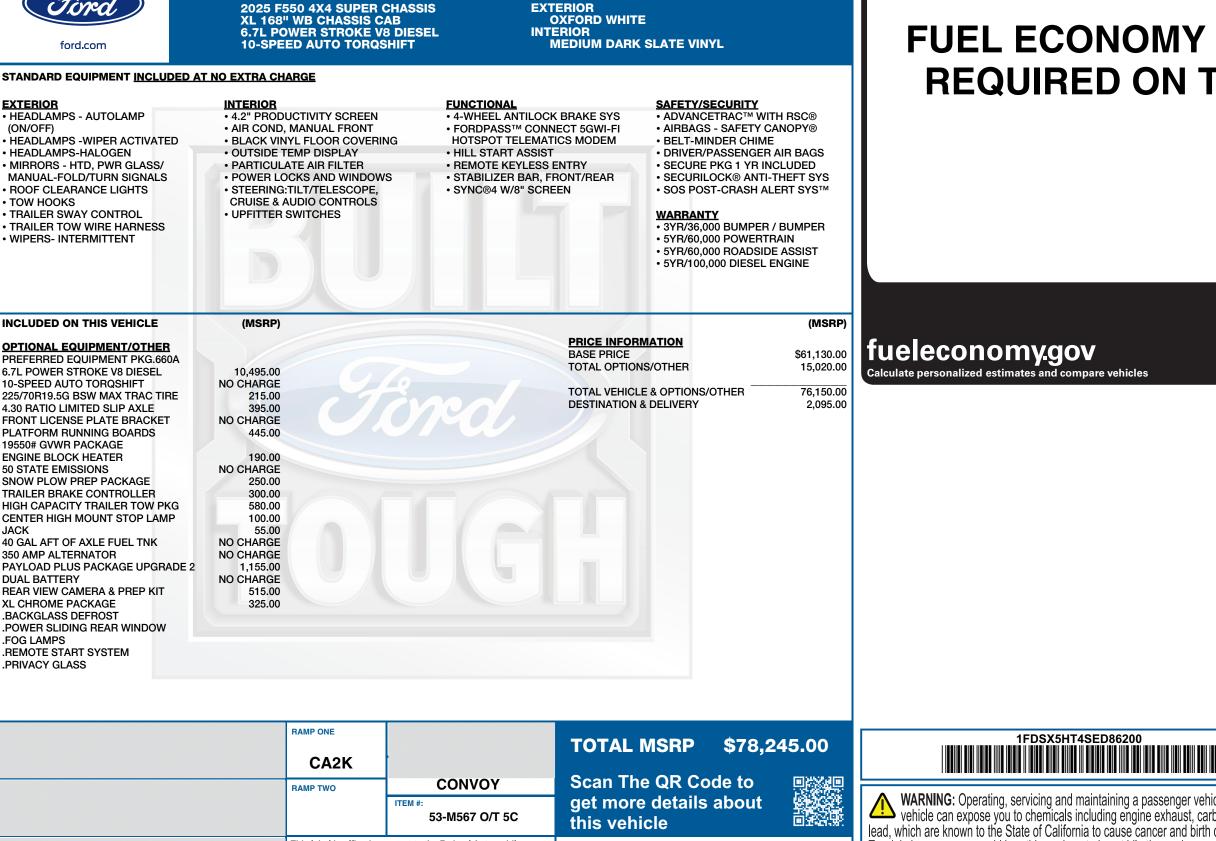

VEHICLE DESCRIPTION

SUPER DUTY

2025 F550 4X4 SUPER CHASSIS

se **D86200** 

## **FUEL ECONOMY RATINGS NOT REQUIRED ON THIS VEHICLE**

Calculate personalized estimates and compare vehicles

This label is affixed pursuant to the Federal Automobile Information Disclosure Act. Gasoline, License, and Title Fees, State and Local taxes are not included. Dealer installed options or accessories are not included unless listed above.

**SPECIAL ORDER** SF231 N RB 2X 530 001298 06 23 25 For more information go to www.P65Warnings.ca.gov/passenger-vehicle.

vehicle in a well-ventilated area and wear gloves or wash your hands frequently when servicing your vehicle.