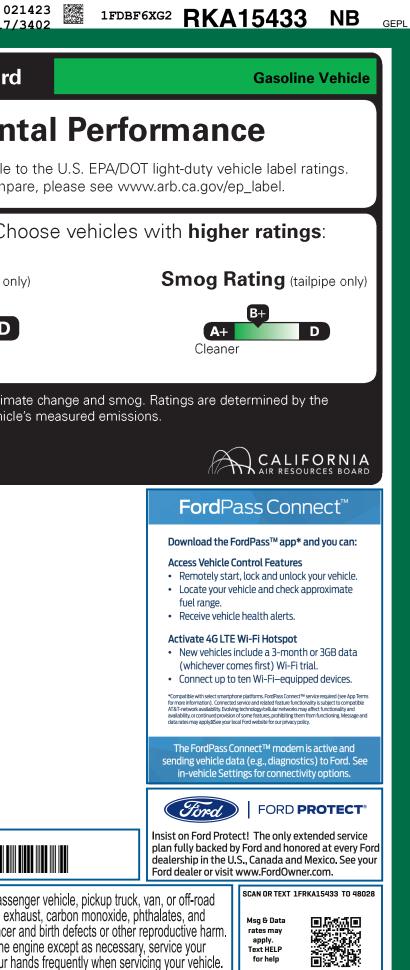

|                                                                                                                        | To minimize exposure, avoid breath vehicle in a well-ventilated area and                        | ing exhaust, do not idle the engine exce<br>l wear gloves or wash your hands frequ<br>5Warnings.ca.gov/passenger-vehicle.      |

1202401302998

05/21/2024



www.ford.com/help/privacy-terms/