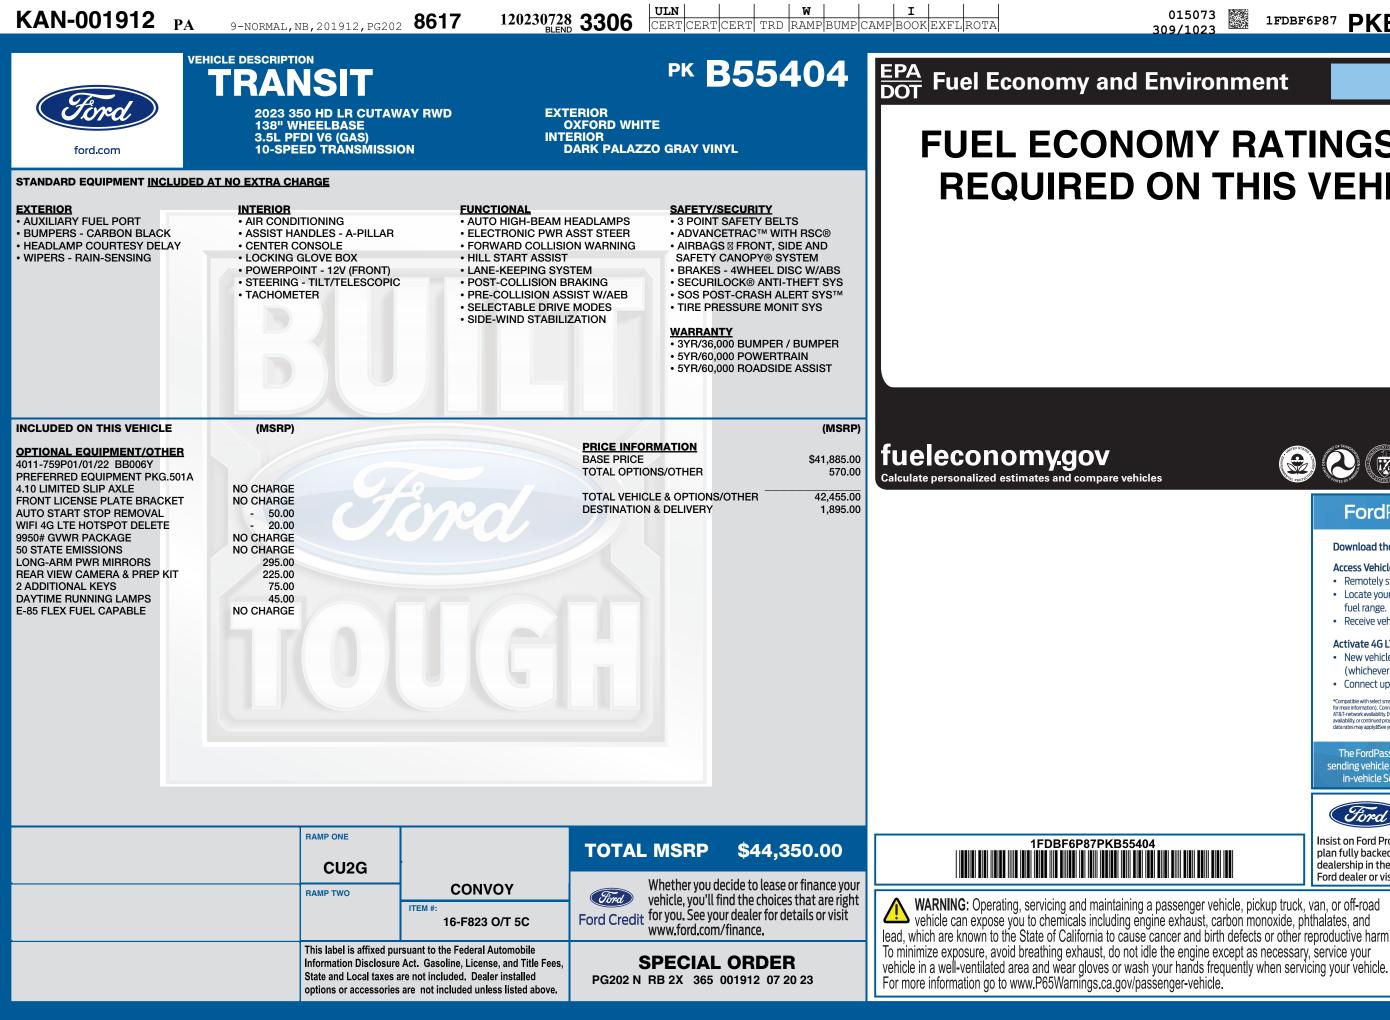

1202307283306

# **FUEL ECONOMY RATINGS NOT REQUIRED ON THIS VEHICLE**

## **Ford**Pass Connect

#### Download the FordPass<sup>™</sup> app\* and you can:

### Access Vehicle Control Features

- Remotely start, lock and unlock your vehicle.
- Locate your vehicle and check approximate fuel range.
- Receive vehicle health alerts.

## Activate 4G LTE Wi-Fi Hotspot

- New vehicles include a 3-month or 3GB data (whichever comes first) Wi-Fi trial.
- Connect up to ten Wi-Fi-equipped devices.

for more information). Connected service and related feature functionality is subject to compatible AT&T-network availability. Evolving technology/cellular networks may affect functionality and availability, or continued provision of some features, prohibiting them from functioning. Message an may apply 25ee your local Ford website for our privacy policy

The FordPass Connect<sup>™</sup> modem is active and sending vehicle data (e.g., diagnostics) to Ford. See in-vehicle Settings for connectivity options.

FORD PROTECT\*

Insist on Ford Protect! The only extended service plan fully backed by Ford and honored at every Ford dealership in the U.S., Canada and Mexico. See your Ford dealer or visit www.FordOwner.com.