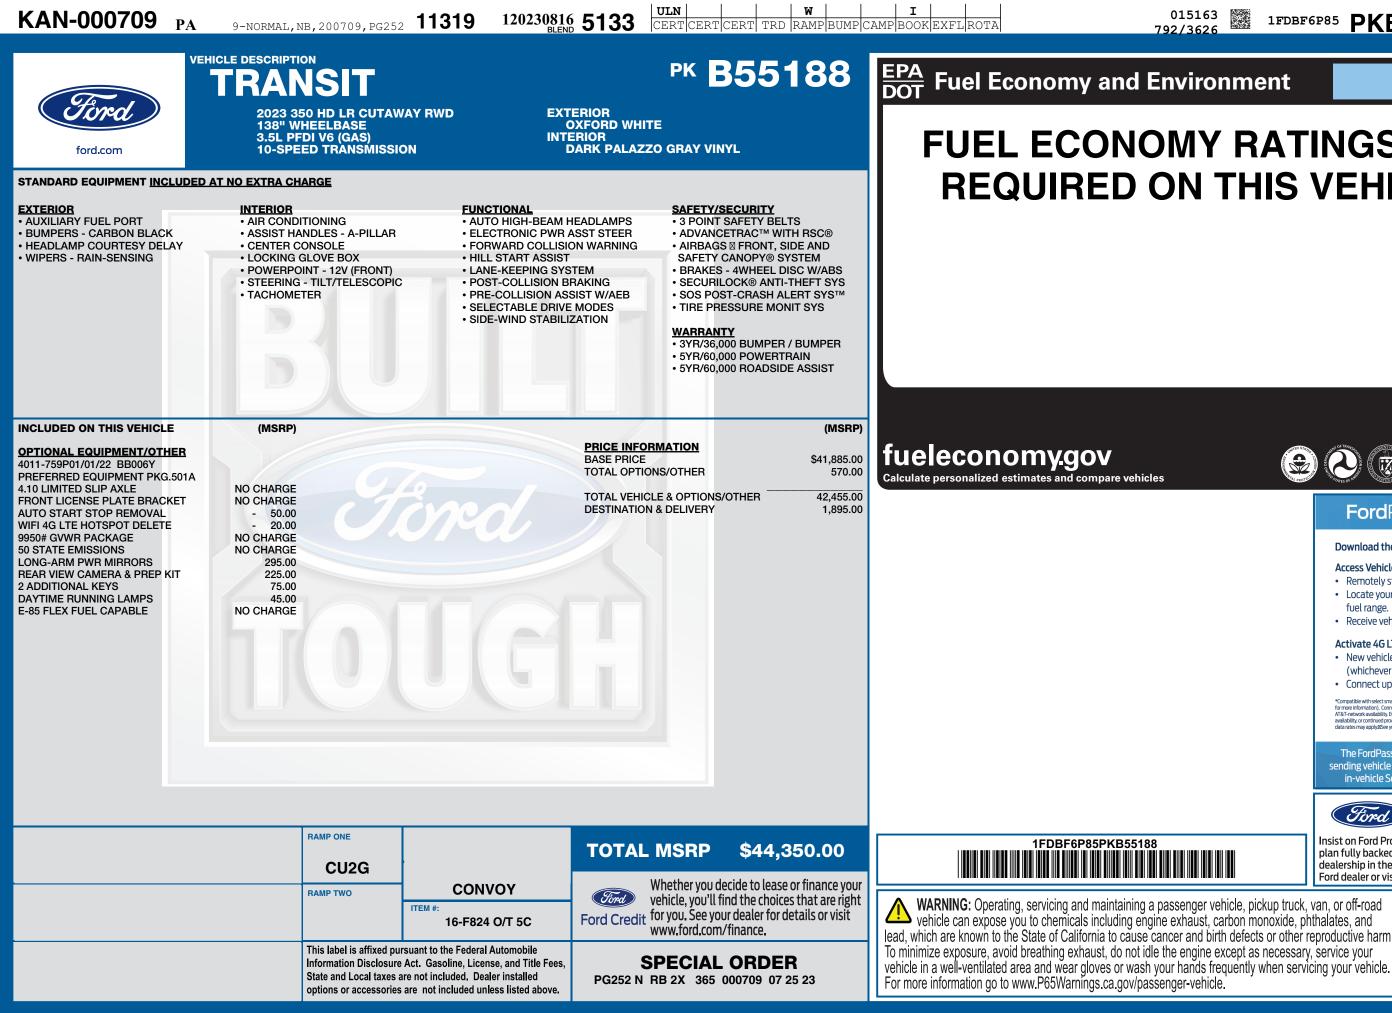

1202308165133

# **FUEL ECONOMY RATINGS NOT REQUIRED ON THIS VEHICLE**

## **Ford**Pass Connect

#### Download the FordPass<sup>™</sup> app\* and you can:

### Access Vehicle Control Features

- Remotely start, lock and unlock your vehicle.
- Locate your vehicle and check approximate fuel range.
- Receive vehicle health alerts.

## Activate 4G LTE Wi-Fi Hotspot

- New vehicles include a 3-month or 3GB data (whichever comes first) Wi-Fi trial.
- Connect up to ten Wi-Fi-equipped devices.

for more information). Connected service and related feature functionality is subject to compatible AT&T-network availability. Evolving technology/cellular networks may affect functionality and availability, or continued provision of some features, prohibiting them from functioning. Message an may apply 25ee your local Ford website for our privacy policy

The FordPass Connect<sup>™</sup> modem is active and sending vehicle data (e.g., diagnostics) to Ford. See in-vehicle Settings for connectivity options.

FORD PROTECT\*

Insist on Ford Protect! The only extended service plan fully backed by Ford and honored at every Ford dealership in the U.S., Canada and Mexico. See your Ford dealer or visit www.FordOwner.com.

SCAN OR TEXT 1FPKB55188 TO 48028

Msg & Data rates may apply. Text HELP for help

www.ford.com/help/privacy-terms/