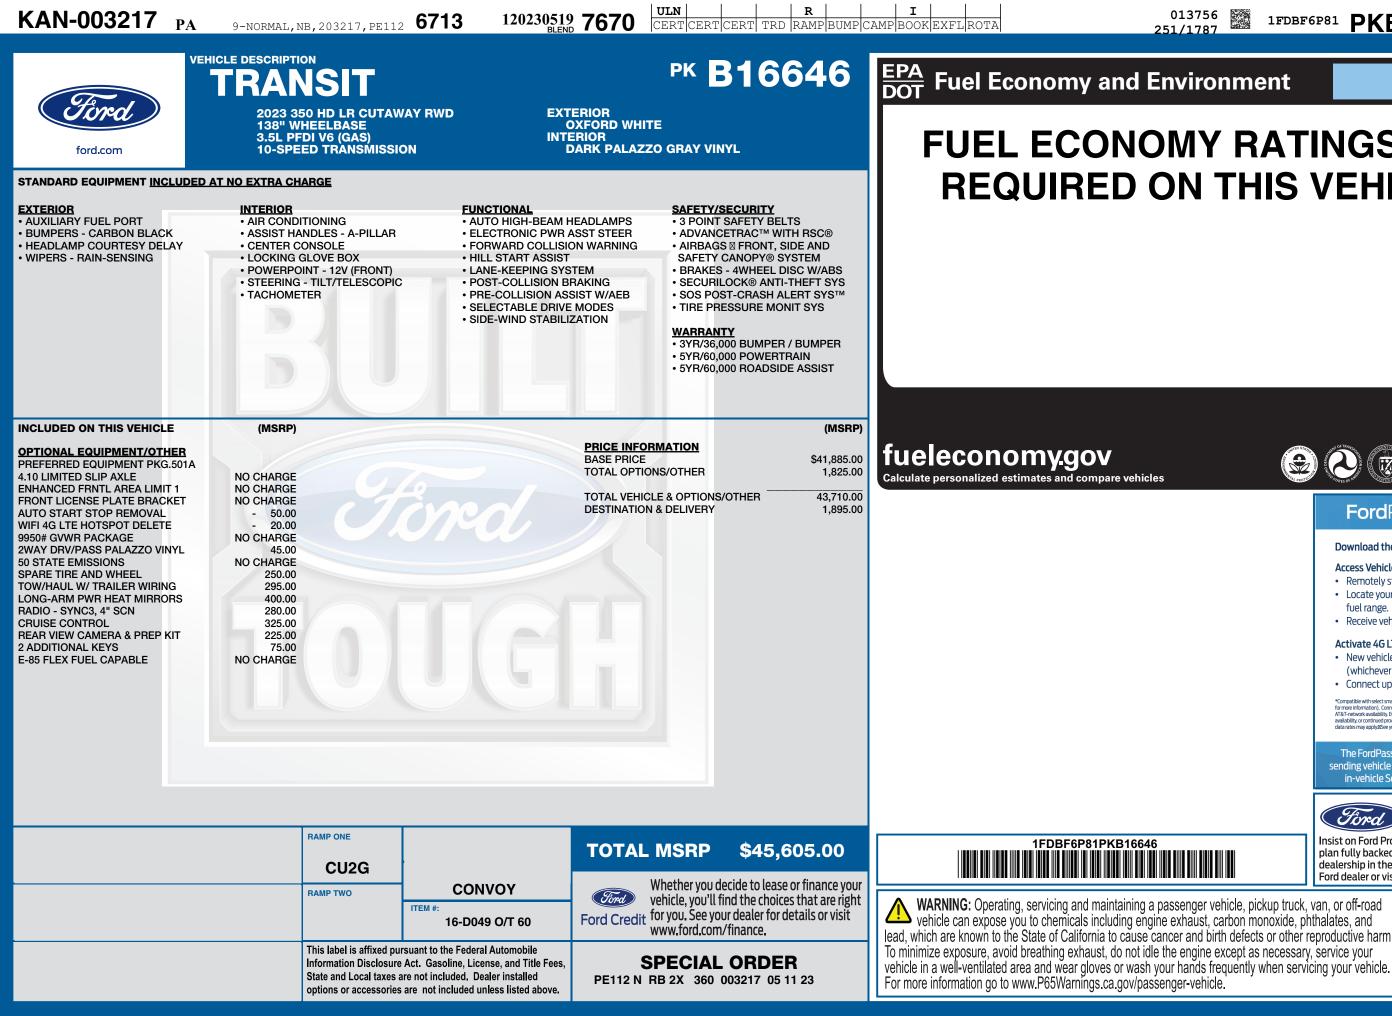

05/16/2024

1202305197670

# **FUEL ECONOMY RATINGS NOT REQUIRED ON THIS VEHICLE**

## **Ford**Pass Connect

### Download the FordPass<sup>™</sup> app\* and you can:

## Access Vehicle Control Features

- Remotely start, lock and unlock your vehicle.
- Locate your vehicle and check approximate fuel range.
- Receive vehicle health alerts.

### Activate 4G LTE Wi-Fi Hotspot

- New vehicles include a 3-month or 3GB data (whichever comes first) Wi-Fi trial.
- Connect up to ten Wi-Fi-equipped devices.

for more information). Connected service and related feature functionality is subject to compatible AT&T-network availability. Evolving technology/cellular networks may affect functionality and availability, or continued provision of some features, prohibiting them from functioning. Message an may apply 25ee your local Ford website for our privacy policy

The FordPass Connect<sup>™</sup> modem is active and sending vehicle data (e.g., diagnostics) to Ford. See in-vehicle Settings for connectivity options

Insist on Ford Protect! The only extended service plan fully backed by Ford and honored at every Ford dealership in the U.S., Canada and Mexico. See your Ford dealer or visit www.FordOwner.com.

SCAN OR TEXT 1FPKB16646 TO 48028

Msg & Data rates may apply. Text HELP for help

www.ford.com/help/privacy-terms/