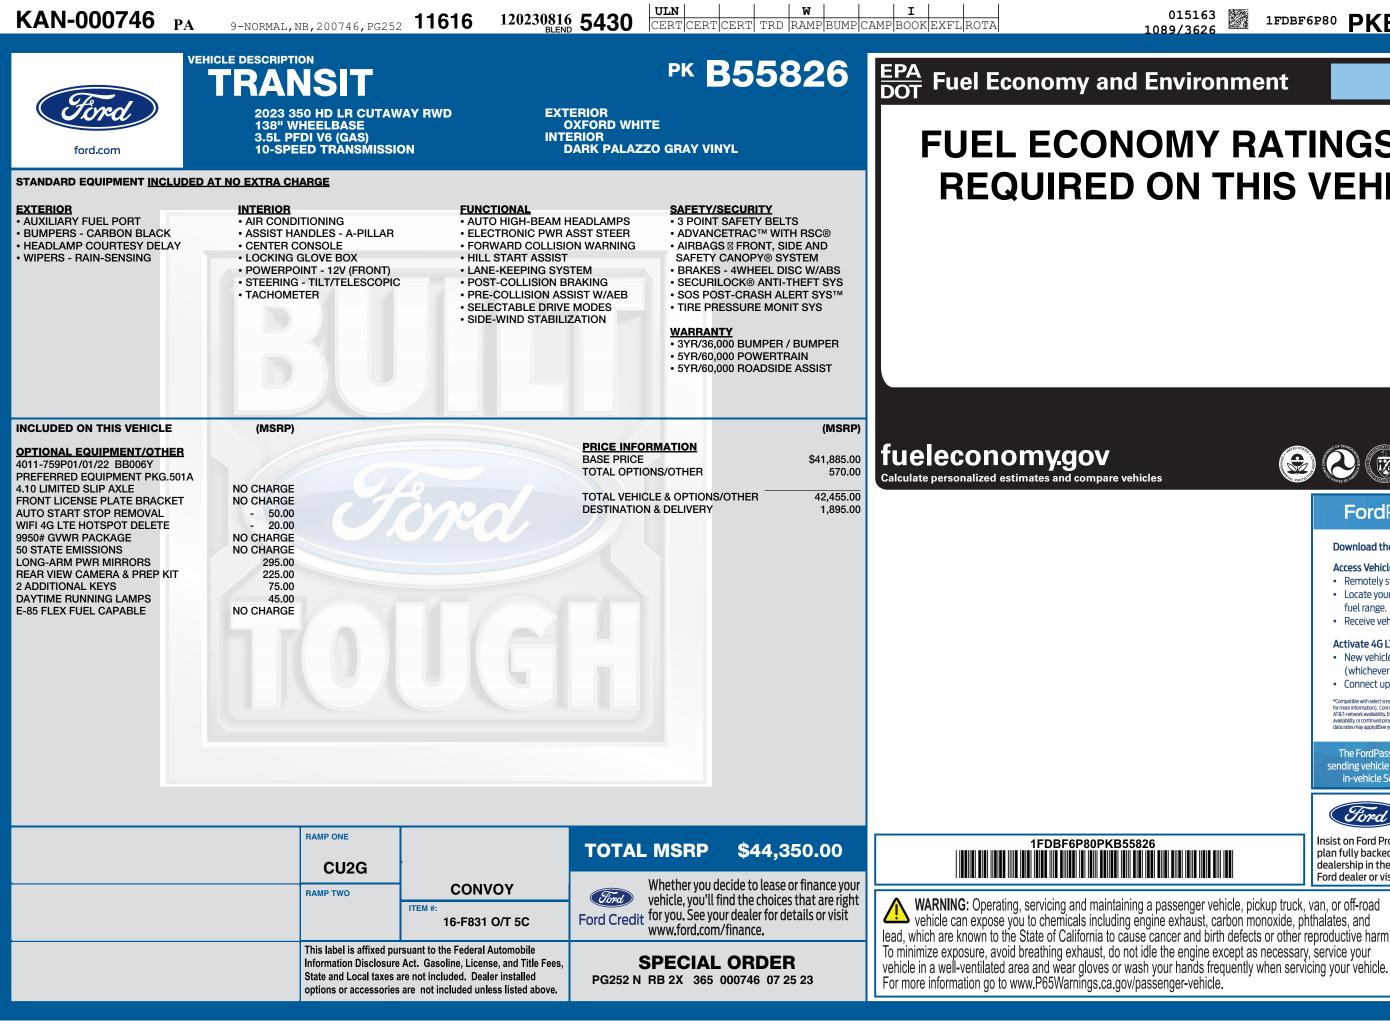

05/12/2024

1202308165430

# **FUEL ECONOMY RATINGS NOT REQUIRED ON THIS VEHICLE**

## **Ford**Pass Connect

### Download the FordPass<sup>™</sup> app\* and you can:

## Access Vehicle Control Features

- Remotely start, lock and unlock your vehicle.
- Locate your vehicle and check approximate fuel range.
- Receive vehicle health alerts.

### Activate 4G LTE Wi-Fi Hotspot

- New vehicles include a 3-month or 3GB data (whichever comes first) Wi-Fi trial.
- Connect up to ten Wi-Fi-equipped devices.

for more information). Connected service and related feature functionality is subject to compatible AT&T-network availability. Evolving technology/cellular networks may affect functionality and availability, or continued provision of some features, prohibiting them from functioning. Message an may apply 25ee your local Ford website for our privacy policy

The FordPass Connect<sup>™</sup> modem is active and sending vehicle data (e.g., diagnostics) to Ford. See in-vehicle Settings for connectivity options.

Insist on Ford Protect! The only extended service plan fully backed by Ford and honored at every Ford dealership in the U.S., Canada and Mexico. See your Ford dealer or visit www.FordOwner.com.

SCAN OR TEXT 1FPKB55826 TO 48028

Msg & Data rates may apply. Text HELP

for help

www.ford.com/help/privacy-terms/