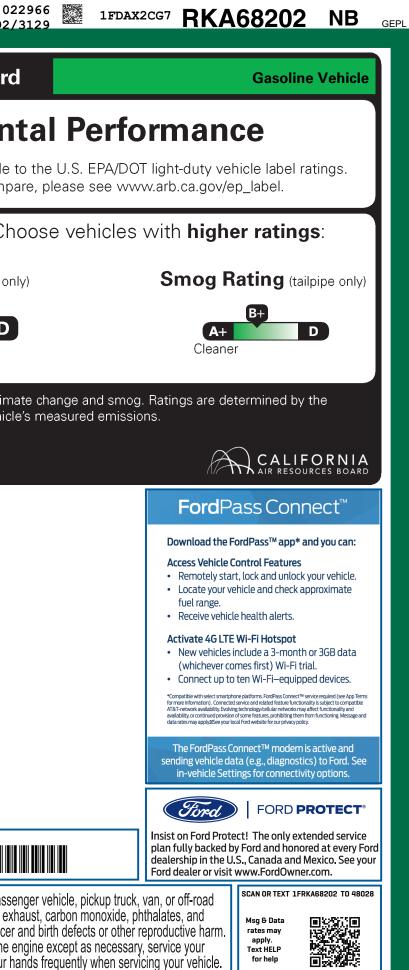

| KAN-001198 CA 9-NORMAL                                                                                                                                                                                                                                                                                                                                                                                                                                                                                                                                                                           | ,NB,201198,RD082 8821 1202404                                                                                                                                                                                                                                                                                                                                                               | ULN W   CERT CERT CERT TRD RAMP BUMP C                                                                                                                                                                                                                                                                                                                                                                                                                                                                                                                                                                                                                                                                                                                                                                                                                                                                                                                                                                                                                                                                                                                                                                                                                                                                                                                                                                                                                                                                                                                                                                                                                                                                                                                                                                                                                                                                                                                                                                                                                                                          | I     022       AMP BOOK EXFL ROTA     792/3                                                                                                                                                                                                                                                                                                                                                                                                                                                                                                                                                                                                                                                                                                                                                                                                                                                                                                                                                                                                                                                                                                                                                                                                                                                                                                                                                                                                                                                                                                                                                                                                                                                                                                                                                                                                                                                                                                                                                                                                                      |
|--------------------------------------------------------------------------------------------------------------------------------------------------------------------------------------------------------------------------------------------------------------------------------------------------------------------------------------------------------------------------------------------------------------------------------------------------------------------------------------------------------------------------------------------------------------------------------------------------|---------------------------------------------------------------------------------------------------------------------------------------------------------------------------------------------------------------------------------------------------------------------------------------------------------------------------------------------------------------------------------------------|-------------------------------------------------------------------------------------------------------------------------------------------------------------------------------------------------------------------------------------------------------------------------------------------------------------------------------------------------------------------------------------------------------------------------------------------------------------------------------------------------------------------------------------------------------------------------------------------------------------------------------------------------------------------------------------------------------------------------------------------------------------------------------------------------------------------------------------------------------------------------------------------------------------------------------------------------------------------------------------------------------------------------------------------------------------------------------------------------------------------------------------------------------------------------------------------------------------------------------------------------------------------------------------------------------------------------------------------------------------------------------------------------------------------------------------------------------------------------------------------------------------------------------------------------------------------------------------------------------------------------------------------------------------------------------------------------------------------------------------------------------------------------------------------------------------------------------------------------------------------------------------------------------------------------------------------------------------------------------------------------------------------------------------------------------------------------------------------------|-------------------------------------------------------------------------------------------------------------------------------------------------------------------------------------------------------------------------------------------------------------------------------------------------------------------------------------------------------------------------------------------------------------------------------------------------------------------------------------------------------------------------------------------------------------------------------------------------------------------------------------------------------------------------------------------------------------------------------------------------------------------------------------------------------------------------------------------------------------------------------------------------------------------------------------------------------------------------------------------------------------------------------------------------------------------------------------------------------------------------------------------------------------------------------------------------------------------------------------------------------------------------------------------------------------------------------------------------------------------------------------------------------------------------------------------------------------------------------------------------------------------------------------------------------------------------------------------------------------------------------------------------------------------------------------------------------------------------------------------------------------------------------------------------------------------------------------------------------------------------------------------------------------------------------------------------------------------------------------------------------------------------------------------------------------------|
| 2024<br>XLT T<br>3.5L                                                                                                                                                                                                                                                                                                                                                                                                                                                                                                                                                                            | NSIT<br>350 mr pass xlt rwd ex                                                                                                                                                                                                                                                                                                                                                              | RK A68202<br>ATERIOR<br>OXFORD WHITE<br>TERIOR<br>DARK PALAZZO GRAY CLOTH                                                                                                                                                                                                                                                                                                                                                                                                                                                                                                                                                                                                                                                                                                                                                                                                                                                                                                                                                                                                                                                                                                                                                                                                                                                                                                                                                                                                                                                                                                                                                                                                                                                                                                                                                                                                                                                                                                                                                                                                                       | California Air Resources Board<br>Environment                                                                                                                                                                                                                                                                                                                                                                                                                                                                                                                                                                                                                                                                                                                                                                                                                                                                                                                                                                                                                                                                                                                                                                                                                                                                                                                                                                                                                                                                                                                                                                                                                                                                                                                                                                                                                                                                                                                                                                                                                     |
| BODY SIDE MOLDINGS - BLACK ASSIST                                                                                                                                                                                                                                                                                                                                                                                                                                                                                                                                                                | <b>S</b><br>IDITIONING<br>HANDLES - A-PILLAR<br><b>FUNCTIONAL</b><br>• BLIND SPOT ASSI<br>• ELECTRONIC PWF                                                                                                                                                                                                                                                                                  | ASST STEER • ADVANCETRAC™ WITH RSC®                                                                                                                                                                                                                                                                                                                                                                                                                                                                                                                                                                                                                                                                                                                                                                                                                                                                                                                                                                                                                                                                                                                                                                                                                                                                                                                                                                                                                                                                                                                                                                                                                                                                                                                                                                                                                                                                                                                                                                                                                                                             | These ratings are not directly comparable to<br>For information on how to compare<br>Protect the environment. Cho                                                                                                                                                                                                                                                                                                                                                                                                                                                                                                                                                                                                                                                                                                                                                                                                                                                                                                                                                                                                                                                                                                                                                                                                                                                                                                                                                                                                                                                                                                                                                                                                                                                                                                                                                                                                                                                                                                                                                 |
| FOG LAMPS FULL SIZE SPARE TIRE/WHEEL HEADLAMP COURTESY DELAY HEADLAMPS - AUTOMATIC WIPERS - RAIN-SENSING STEERIN                                                                                                                                                                                                                                                                                                                                                                                                                                                                                 | HANDLE - B-PILLAR<br>CONSOLE W/STORAGE<br>CONTROL<br>IATED SUN VISORS<br>G GLOVE BOX<br>POINT - 12V (FRONT)<br>NG - TILT/TELESCOPIC<br>WITH AUDIO<br>WITH AUDIO<br>HOTSPOT TELEMA<br>• FORD CO-PILOT30<br>• FORDPASS™ CON<br>HOTSPOT TELEMA<br>• LANE KEEPING SY<br>• POST-COLLISION<br>• PRE-COLLISION A<br>• REAR VIEW CAME<br>W/ TRAILER HITCH<br>• SYNC®4 W/EVR &<br>• USB PORTS - 5 AM | INECT 4GWI-FI   SAFETY CANOPY® SYSTEM     ATICS MODEM   • BRAKES - 4WHEEL DISC W/ABS     YSTEM   • SECURILOCK® ANTI-THEFT SYS     BRAKING   • SOS POST-CRASH ALERT SYS™     SSIST W/AEB   • TIRE PRESSURE MONIT SYS     RA   • MARRANTY     12" SCREEN   • 3YR/36,000 BUMPER / BUMPER                                                                                                                                                                                                                                                                                                                                                                                                                                                                                                                                                                                                                                                                                                                                                                                                                                                                                                                                                                                                                                                                                                                                                                                                                                                                                                                                                                                                                                                                                                                                                                                                                                                                                                                                                                                                           | Greenhouse Gas Rating (tailpipe only<br>C-<br>A+<br>Cleaner                                                                                                                                                                                                                                                                                                                                                                                                                                                                                                                                                                                                                                                                                                                                                                                                                                                                                                                                                                                                                                                                                                                                                                                                                                                                                                                                                                                                                                                                                                                                                                                                                                                                                                                                                                                                                                                                                                                                                                                                       |
| INCLUDED ON THIS VEHICLE (MSRI<br>OPTIONAL EQUIPMENT PKG.302A<br>3.5L ECOBOOST V6 (GAS)<br>3.73 NON-LIMITED SLIP AXLE<br>FRONT LICENSE PLATE BRACKET<br>9400# GVWR PACKAGE<br>10WAY PWR D/P PALAZZO CLOTH<br>50 STATE EMISSIONS<br>HD TRAILER TOW PACKAGE<br>LORG-ARM PWR HEAT MIRRORS<br>ELGC AIR TEMP CONTROL<br>SYNC 4 HD/NAV/IACC<br>EXTENDED FUEL TANK (31 GAL)<br>FRONT OVERHEAD SHELF<br>UPFITTER PACKAGE<br>.MODIFIED VEHICLE WIRING SYS<br>.DUAL BATTERIES (70 AMP-HR)<br>.AUXILARY FUSE PANEL<br>TRAILER BRAKE CONTROLLER<br>2 ADDITIONAL KEYS<br>PRIVACY GLASS<br>LESS REAR SEAT PACK |                                                                                                                                                                                                                                                                                                                                                                                             | Image: Constraint of the system of the sy | Vehicle emissions are a primary contributor to climat<br>California Air Resources Board based on this vehicle                                                                                                                                                                                                                                                                                                                                                                                                                                                                                                                                                                                                                                                                                                                                                                                                                                                                                                                                                                                                                                                                                                                                                                                                                                                                                                                                                                                                                                                                                                                                                                                                                                                                                                                                                                                                                                                                                                                                                     |
|                                                                                                                                                                                                                                                                                                                                                                                                                                                                                                                                                                                                  | RAMP ONE     CM84       CM84     CONVOY       RAMP TWO     ITEM #:<br>72-3903 O/T 1                                                                                                                                                                                                                                                                                                         | TOTAL MSRP\$64,250.00Image: Second conductiveWhether you decide to lease or finance your vehicle, you'll find the choices that are right for you. See your dealer for details or visit www.ford.com/finance.                                                                                                                                                                                                                                                                                                                                                                                                                                                                                                                                                                                                                                                                                                                                                                                                                                                                                                                                                                                                                                                                                                                                                                                                                                                                                                                                                                                                                                                                                                                                                                                                                                                                                                                                                                                                                                                                                    | IFDAX2CG7RKA68202     WARNING: Operating, servicing and maintaining a passen vehicle can expose you to chemicals including engine exhallead, which are known to the State of California to cause cancer and the state of Californ |
|                                                                                                                                                                                                                                                                                                                                                                                                                                                                                                                                                                                                  | This label is affixed pursuant to the Federal Automobile<br>Information Disclosure Act. Gasoline, License, and Title Fees<br>State and Local taxes are not included. Dealer installed<br>options or accessories are not included unless listed above.                                                                                                                                       | 5, <b>SPECIAL ORDER</b><br>RD082 N RB 2X 435 001198 04 08 24                                                                                                                                                                                                                                                                                                                                                                                                                                                                                                                                                                                                                                                                                                                                                                                                                                                                                                                                                                                                                                                                                                                                                                                                                                                                                                                                                                                                                                                                                                                                                                                                                                                                                                                                                                                                                                                                                                                                                                                                                                    | To minimize exposure, avoid breathing exhaust, do not idle the envehicle in a well-ventilated area and wear gloves or wash your har For more information go to www.P65Warnings.ca.gov/passenger-                                                                                                                                                                                                                                                                                                                                                                                                                                                                                                                                                                                                                                                                                                                                                                                                                                                                                                                                                                                                                                                                                                                                                                                                                                                                                                                                                                                                                                                                                                                                                                                                                                                                                                                                                                                                                                                                  |