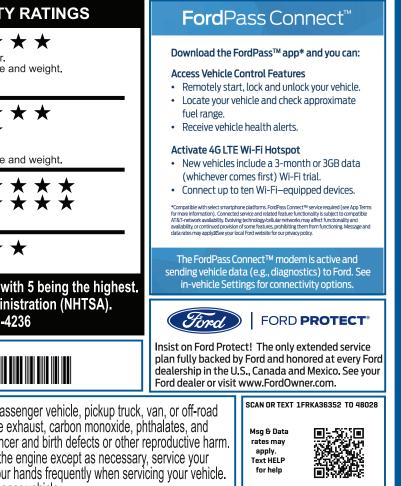

## 1202403024332

05/31/2024

022143 IFBAX2Y86 RKA36352 NB FEPL rd Flexible-Fuel Vehicle Gasoline-Ethanol (E85) ntal Performance e to the U.S. EPA/DOT light-duty vehicle label ratings.

Choose vehicles with higher ratings: