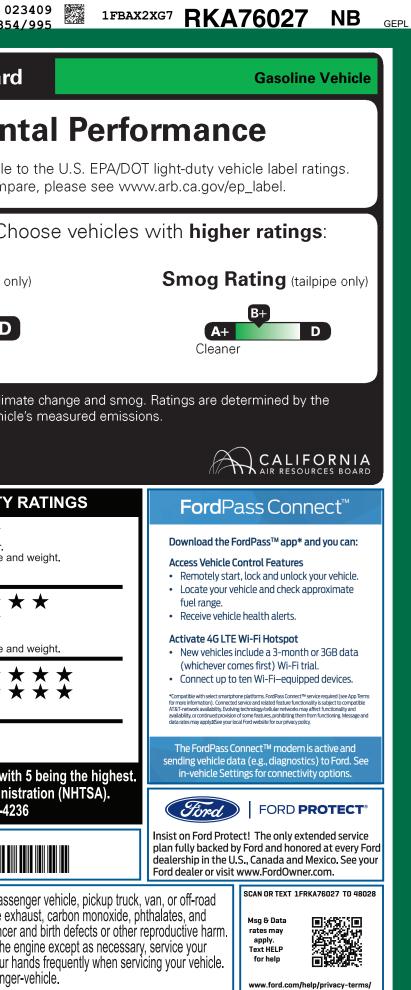

| KAN-000866 <sub>TX</sub>                                                                                                                                                                                                                                                                                                                                                               | 9-NORMAL,NB,000866,RD302                                                                                                                                                                                              | 5461 120240508 14                                                                                                                                                                            | 84 CERT CERT CERT TRD                                                                                                                                     | W<br>RAMP BUMP C                                     | AMP BOOK EXFL ROTA                                                                                                                                                                                                                                                                                                                                                                                                                                                                                                                                                                                                                                                                                                                                                                                                                                                                                                                                                                                                                                                                                                                                                                                                                                                                                                                                                                                                                                                                                                                                                                                                                                                                                                                                                                                                                                                                                                                                                                           | 02<br>354                                                                                                                        |
|----------------------------------------------------------------------------------------------------------------------------------------------------------------------------------------------------------------------------------------------------------------------------------------------------------------------------------------------------------------------------------------|-----------------------------------------------------------------------------------------------------------------------------------------------------------------------------------------------------------------------|----------------------------------------------------------------------------------------------------------------------------------------------------------------------------------------------|-----------------------------------------------------------------------------------------------------------------------------------------------------------|------------------------------------------------------|----------------------------------------------------------------------------------------------------------------------------------------------------------------------------------------------------------------------------------------------------------------------------------------------------------------------------------------------------------------------------------------------------------------------------------------------------------------------------------------------------------------------------------------------------------------------------------------------------------------------------------------------------------------------------------------------------------------------------------------------------------------------------------------------------------------------------------------------------------------------------------------------------------------------------------------------------------------------------------------------------------------------------------------------------------------------------------------------------------------------------------------------------------------------------------------------------------------------------------------------------------------------------------------------------------------------------------------------------------------------------------------------------------------------------------------------------------------------------------------------------------------------------------------------------------------------------------------------------------------------------------------------------------------------------------------------------------------------------------------------------------------------------------------------------------------------------------------------------------------------------------------------------------------------------------------------------------------------------------------------|----------------------------------------------------------------------------------------------------------------------------------|
|                                                                                                                                                                                                                                                                                                                                                                                        | CLE DESCRIPTION<br>TRANSIT<br>2024 350 HR PASS XLT RWI<br>XLT TRIM<br>3.5L ECOBOOST V6 (GAS)<br>10-SPEED TRANSMISSION                                                                                                 | ABYSS<br>INTERIOR                                                                                                                                                                            |                                                                                                                                                           | 027                                                  | California Air Reso<br>Envi                                                                                                                                                                                                                                                                                                                                                                                                                                                                                                                                                                                                                                                                                                                                                                                                                                                                                                                                                                                                                                                                                                                                                                                                                                                                                                                                                                                                                                                                                                                                                                                                                                                                                                                                                                                                                                                                                                                                                                  | ources Board<br>ronmen                                                                                                           |
| STANDARD EQUIPMENT INCLUDED A<br>EXTERIOR<br>• AUXILIARY FUEL PORT<br>• BODY SIDE MOLDINGS - BLACK<br>• BUMPERS- BODY COLOR<br>• FOG LAMPS<br>• FULL SIZE SPARE TIRE/WHEEL<br>• HEADLAMP COURTESY DELAY<br>• HEADLAMPS -                                                                                                                                                               | T NO EXTRA CHARGE<br>INTERIOR<br>• AIR CONDITIONING<br>• ASSIST HANDLES - A-PILLAR<br>• ASSIST HANDLE - B-PILLAR<br>• CENTER CONSOLE W/STORAGE<br>• CRUISE CONTROL<br>• ILLUMINATED SUN VISORS<br>• LOCKING GLOVE BOX | FUNCTIONAL<br>• BLIND SPOT ASSIST<br>• ELECTRONIC PWR ASST ST<br>• FORD CO-PILOT360™<br>• FORDPASS™ CONNECT 4G<br>HOTSPOT TELEMATICS MO<br>• LANE KEEPING SYSTEM<br>• POST-COLLISION BRAKING | AIRBAGS © FRONT, SI     SAFETY CANOPY® SY     BRAKES - 4WHEEL DI     SECURILOCK® ANTI-                                                                    | TH RSC®<br>IDE AND<br>'STEM<br>SC W/ABS<br>THEFT SYS | These ratings are not di<br>For informatio<br>Protect the env<br><b>Greenhouse Gas R</b>                                                                                                                                                                                                                                                                                                                                                                                                                                                                                                                                                                                                                                                                                                                                                                                                                                                                                                                                                                                                                                                                                                                                                                                                                                                                                                                                                                                                                                                                                                                                                                                                                                                                                                                                                                                                                                                                                                     | vironment. Ch                                                                                                                    |
| AUTOMATIC<br>• WIPERS - RAIN-SENSING<br>INCLUDED ON THIS VEHICLE                                                                                                                                                                                                                                                                                                                       | POWERPOINT - 12V (FRONT)     STEERING - TILT/TELESCOPIC     WHEEL WITH AUDIO     (MSRP)                                                                                                                               | <ul> <li>PRE-COLLISION ASSIST W/.</li> <li>REAR VIEW CAMERA<br/>W/ TRAILER HITCH ASSIST</li> <li>SYNC®4 W/EVR &amp; 12" SCRE</li> <li>USB PORTS - 5 AMP</li> </ul>                           | WARRANTY                                                                                                                                                  | / BUMPER<br>RAIN                                     | A+<br>Cleaner<br>Vehicle emissions are a primar<br>California Air Resources Board                                                                                                                                                                                                                                                                                                                                                                                                                                                                                                                                                                                                                                                                                                                                                                                                                                                                                                                                                                                                                                                                                                                                                                                                                                                                                                                                                                                                                                                                                                                                                                                                                                                                                                                                                                                                                                                                                                            |                                                                                                                                  |
| OPTIONAL EQUIPMENT/OTHER<br>2024 MODEL YEAR<br>ABYSS GRAY<br>PREFERRED EQUIPMENT PKG.302A<br>3.5L ECOBOOST V6 (GAS)<br>3.73 NON-LIMITED SLIP AXLE<br>FRONT LICENSE PLATE BRACKET<br>9400# GVWR PACKAGE<br>PASSIVE ENTRY/START<br>50 STATE EMISSIONS<br>ELEC AIR TEMP CONTROL<br>SYNC 4 NAVIGATION<br>EXTENDED FUEL TANK (31 GAL)<br>REMOTE START<br>2 ADDITIONAL KEYS<br>PRIVACY GLASS | 200.00<br>2,495.00<br>NO CHARGE<br>NO CHARGE<br>NO CHARGE<br>370.00<br>NO CHARGE<br>NO CHARGE<br>850.00<br>285.00<br>495.00<br>75.00<br>500.00                                                                        |                                                                                                                                                                                              | PRICE INFORMATION<br>BASE PRICE \$56,985.00<br>TOTAL OPTIONS/OTHER 5,270.00<br>TOTAL VEHICLE & OPTIONS/OTHER 62,255.00<br>DESTINATION & DELIVERY 2,095.00 |                                                      | GOVERNMENT 5-STAR SAFETY         Overall Vehicle Score       * *         Based on the combined ratings of frontal, side and rollover.         Should ONLY be compared to other vehicles of similar size and the compared to other vehicles of similar size and the compared to other vehicles of similar size and the compared to other vehicles of similar size and the compared to other vehicles of similar size and the compared to other vehicles of similar size and the compared to other vehicles of similar size and the compared to other vehicles of similar size and the compared to other vehicles of similar size and the compared to other vehicles of similar size and the compared to other vehicles of similar size and the compared to other vehicles of similar size and the compared to other vehicles of similar size and the compared to other vehicles of similar size and the compared to other vehicles of similar size and the compared to other vehicles of similar size and the compared to other vehicles of similar size and the compared to other vehicles of similar size and the compared to other vehicles of similar size and the compared to other vehicles of similar size and the compared to other vehicles of similar size and the compared to other vehicles of similar size and the compared to other vehicles of similar size and the compared to other vehicles of similar size and the compared to other vehicles of similar size and the compared to other vehicles of similar size and the compared to other vehicles of similar size and the compared to other vehicles of similar size and the compared to other vehicles of similar size and the compared to other vehicles of similar size and the compared to other vehicles of similar size and the compared to other vehicles of similar size and the compared to other vehicles of similar size and the compared to other vehicles of similar size and the compared to other vehicle |                                                                                                                                  |
|                                                                                                                                                                                                                                                                                                                                                                                        |                                                                                                                                                                                                                       |                                                                                                                                                                                              |                                                                                                                                                           |                                                      | Based on the risk of injury in a fronta<br>Should ONLY be compared to other<br>Side Front sea<br>Crash Rear sea<br>Based on the risk of injury in a side i<br>Rollover<br>Based on the risk of rollover in a sing<br>Star ratings range from 1 to 5 st<br>Source: National Highway T<br>www.saferca                                                                                                                                                                                                                                                                                                                                                                                                                                                                                                                                                                                                                                                                                                                                                                                                                                                                                                                                                                                                                                                                                                                                                                                                                                                                                                                                                                                                                                                                                                                                                                                                                                                                                          | at $\star \star \star$<br>at $\star \star \star$<br>mpact.<br>gle-vehicle crash.<br>ars ( $\star \star \star \star \star$ ), wit |
|                                                                                                                                                                                                                                                                                                                                                                                        | RAMP ONE<br>CM7L<br>RAMP TWO                                                                                                                                                                                          | CONVOY                                                                                                                                                                                       | OTAL MSRP \$64,3<br>Whether you decide to lease<br>vehicle, you'll find the choice<br>for you. See your dealer for d<br>www.ford.com/finance.             | s that are right                                     | 1FBA                                                                                                                                                                                                                                                                                                                                                                                                                                                                                                                                                                                                                                                                                                                                                                                                                                                                                                                                                                                                                                                                                                                                                                                                                                                                                                                                                                                                                                                                                                                                                                                                                                                                                                                                                                                                                                                                                                                                                                                         | <b>X2XG7RKA76027</b><br><b>g and maintaining a passential state</b>                                                              |
|                                                                                                                                                                                                                                                                                                                                                                                        | State and Local taxes are not                                                                                                                                                                                         | Gasoline, License, and Title Fees,                                                                                                                                                           | <b>SPECIAL ORDEI</b><br>0302 N RB 2X 435 000866 04 3                                                                                                      |                                                      | lead, which are known to the State of (<br>To minimize exposure, avoid breathing<br>vehicle in a well-ventilated area and w<br>For more information go to www.P65W                                                                                                                                                                                                                                                                                                                                                                                                                                                                                                                                                                                                                                                                                                                                                                                                                                                                                                                                                                                                                                                                                                                                                                                                                                                                                                                                                                                                                                                                                                                                                                                                                                                                                                                                                                                                                           | g exhaust, do not idle the e<br>ear gloves or wash your h                                                                        |