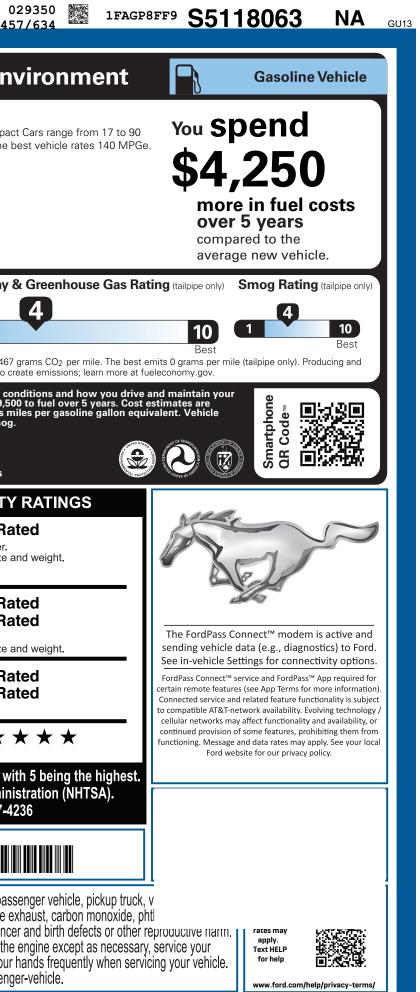

FD

|                                                                                                                                                                                                                                                                                                                                                       | 9-NORMAL, NA, 100119, 5D221                                                                                                                                                                                                                                                                 | BLENI                                                                                                                                                                                                                                                  |                                                                                                                                                                                      |                                                                                                                                                                                                                                                                                                                                                       |                                                                                                                                                                                                                                                                |                                                                                                                                                                                                                                                                    | 45                                                                                                                                           |
|-------------------------------------------------------------------------------------------------------------------------------------------------------------------------------------------------------------------------------------------------------------------------------------------------------------------------------------------------------|---------------------------------------------------------------------------------------------------------------------------------------------------------------------------------------------------------------------------------------------------------------------------------------------|--------------------------------------------------------------------------------------------------------------------------------------------------------------------------------------------------------------------------------------------------------|--------------------------------------------------------------------------------------------------------------------------------------------------------------------------------------|-------------------------------------------------------------------------------------------------------------------------------------------------------------------------------------------------------------------------------------------------------------------------------------------------------------------------------------------------------|----------------------------------------------------------------------------------------------------------------------------------------------------------------------------------------------------------------------------------------------------------------|--------------------------------------------------------------------------------------------------------------------------------------------------------------------------------------------------------------------------------------------------------------------|----------------------------------------------------------------------------------------------------------------------------------------------|
| ford.com                                                                                                                                                                                                                                                                                                                                              | EHICLE DESCRIPTION<br>MUSTANG<br>2025 GT CONVERTIBLE F<br>4-PASSENGER SPORTS C<br>5.0L TI-VCT V8: GT                                                                                                                                                                                        | CAR S                                                                                                                                                                                                                                                  | <b>S5</b><br>ERIOR<br>SHADOW BLACK<br>ERIOR<br>BLACK ONYX LTHR-TRII                                                                                                                  | <b>118063</b>                                                                                                                                                                                                                                                                                                                                         | EPA<br>DOT Fuel<br>Fuel Eco                                                                                                                                                                                                                                    | Economy a                                                                                                                                                                                                                                                          | Subcompact<br>MPG. The be                                                                                                                    |
| STANDARD EQUIPMENT INCLUDE                                                                                                                                                                                                                                                                                                                            | D AT NO EXTRA CHARGE                                                                                                                                                                                                                                                                        |                                                                                                                                                                                                                                                        |                                                                                                                                                                                      |                                                                                                                                                                                                                                                                                                                                                       | U                                                                                                                                                                                                                                                              |                                                                                                                                                                                                                                                                    | ~ 4                                                                                                                                          |
| EXTERIOR<br>• APPROACH LIGHTING<br>• CENTER LATCH<br>• CONV TOP-FULLY-LINED CLOTH<br>• EASY FUEL® CAPLESS FILLER<br>• ELECTROMECHANICAL DRIVE<br>• HEADLAMPS - AUTOLAMP<br>(ON/OFF)<br>• HEADLAMPS - LED WITH<br>SIGNATURE LIGHTING<br>• HOOD VENT<br>• MIRRORS-HTD/POWER GLASS,<br>MANUAL FOLD<br>• PONY PROJECTION LAMPS<br>• WIPERS - RAIN-SENSING | INTERIOR<br>• 12.4" LCD DIG INSTR CLUSTE<br>• 13.2" LCD CENTERSTACK<br>SCREEN<br>• 1TOUCH UP/DOWN DR/PASS W<br>• AMBIENT LIGHTNG W/MYCOLO<br>• DUAL ZONE AUTO CLIMATE CT<br>• HTD LTHR WRAPPED STR WHL<br>W/CRUISE & AUDIO - FLT BT<br>• SILL PLATES W/LOGO<br>• SMART CHARGING USB PORT(2) | R® BUTTON START<br>L • REAR PARKING SEN<br>• REAR VIEW CAMER<br>• SELECTABLE DRIVE<br>• SIRIUSXM® - SVC N                                                                                                                                              | ASST STEER<br>ECT 4GWI-FI<br>R SUSPEN<br>SS W/PUSH<br>ISORS<br>A<br>MOUN<br>A<br>MODES<br>/A AK&HI<br>SSOS P<br>WARRA<br>3YR/30<br>- 5YR/60                                          | Y/SECURITY<br>NCETRAC <sup>™</sup> ESC<br>G-DRIVER/PASS KNEE<br>GS - DUAL STAGE FRONT<br>GS - FRONT SEAT<br>TED SIDE IMPACT<br>TIRE PRESS MONIT SYS<br>I CHILD SAFETY SYSTEM<br>RILOCK PASS ANTI THEFT<br>RITY PACKAGE<br>OST CRASH ALERT SYS<br>MTY<br>60000 BUMPER TO BUMPER<br>0,000 POWERTRAIN<br>0,000 ROADSIDE ASSIST                           | Annual fuel                                                                                                                                                                                                                                                    | ity/hwy city<br>Ions per 100 miles<br>COST<br>750                                                                                                                                                                                                                  | 24<br>highway<br>el Economy 8<br>vehicle emits 467 g<br>ibuting fuel also cre<br>uding driving con<br>and costs \$9,500<br>llon. MPG e is mi |
| INCLUDED ON THIS VEHICLE                                                                                                                                                                                                                                                                                                                              | (MSRP)                                                                                                                                                                                                                                                                                      |                                                                                                                                                                                                                                                        |                                                                                                                                                                                      | (MSRP)                                                                                                                                                                                                                                                                                                                                                | emissions are a signif                                                                                                                                                                                                                                         | icant cause of climate ch                                                                                                                                                                                                                                          | ange and smog.                                                                                                                               |
| EQUIPMENT GROUP 400A<br>OPTIONAL EQUIPMENT/OTHER<br>255/40R19 W-RATED TIRE<br>BLADE SPOILER<br>19X8.5 SHADOW SILVER-PTD ALUM<br>10-SPEED AUTOMATIC TRANS<br>.3.15 RATIO LIMITED SLIP AXLE<br>*** GAS GUZZLER TAX ***                                                                                                                                  | NO CHARGE<br>NO CHARGE<br>NO CHARGE                                                                                                                                                                                                                                                         |                                                                                                                                                                                                                                                        | PRICE INFORMATION<br>BASE PRICE<br>TOTAL OPTIONS/OTHER<br>TOTAL VEHICLE & OPTION<br>DESTINATION & DELIVERY                                                                           | ,                                                                                                                                                                                                                                                                                                                                                     | fueleconogy   Calculate personalized estimates and compare vehicles   GOVERNMENT 5-STAR SAFETY   Overall Vehicle Score Not Rate   Based on the combined ratings of frontal, side and rollover.   Should ONLY be compared to other vehicles of similar size art |                                                                                                                                                                                                                                                                    |                                                                                                                                              |
|                                                                                                                                                                                                                                                                                                                                                       |                                                                                                                                                                                                                                                                                             |                                                                                                                                                                                                                                                        | Included with your 20<br>purchase is a perfor<br>provided by the Ford<br>Eligible participants who<br>will have one calendar y<br>until<br>and a<br>For p<br>and t<br>QR cc<br>Racin | D25 Mustang GT or EcoBoost<br>rmance driving experience<br>Performance Racing School.<br>o purchase and take delivery<br>year from date of delivery, or<br>November of 2026, to register<br>attend the program.<br>rogram details, qualifications,<br>o register to attend, scan the<br>ode or call the Ford Performance<br>ig School at 435.277.7333 | Side<br>Crash<br>Based on the risk of<br>Rollover<br>Based on the risk of<br>Star ratings range                                                                                                                                                                | Driver<br>Passenger<br>finjury in a frontal impact.<br>impared to other vehicles<br>Front seat<br>Rear seat<br>finjury in a side impact.<br>for 1 to 5 stars (*<br>nal Highway Traffic S<br>www.safercar.gov o                                                     | Not Rat<br>Not Rat<br>the crash.<br>* * * * ), wit<br>Safety Adminis                                                                         |
|                                                                                                                                                                                                                                                                                                                                                       | CH29                                                                                                                                                                                                                                                                                        |                                                                                                                                                                                                                                                        | TOTAL MSRP                                                                                                                                                                           |                                                                                                                                                                                                                                                                                                                                                       |                                                                                                                                                                                                                                                                | 1FAGP8FF93                                                                                                                                                                                                                                                         | S5118063                                                                                                                                     |
|                                                                                                                                                                                                                                                                                                                                                       | RAMP TWO                                                                                                                                                                                                                                                                                    | CONVOY                                                                                                                                                                                                                                                 | Ford vehicle you'                                                                                                                                                                    | ) decide to lease or finance your<br>Il find the choices that are right                                                                                                                                                                                                                                                                               |                                                                                                                                                                                                                                                                | perating, servicing and ma                                                                                                                                                                                                                                         | aintaining a passe                                                                                                                           |
|                                                                                                                                                                                                                                                                                                                                                       | Information Disclosure A<br>State and Local taxes and                                                                                                                                                                                                                                       | This label is affixed pursuant to the Federal Automobile<br>Information Disclosure Act. Gasoline, License, and Title Fees,<br>State and Local taxes are not included. Dealer installed<br>options or accessories are not included unless listed above. |                                                                                                                                                                                      | your dealer for details or visit<br>m/finance.<br>5 000119 04 22 25                                                                                                                                                                                                                                                                                   | vehicle can ex<br>lead, which are know<br>To minimize exposure<br>vehicle in a well-venti                                                                                                                                                                      | erating, servicing and maintaining a pass<br>ose you to chemicals including engine ex<br>to the State of California to cause cancer<br>avoid breathing exhaust, do not idle the<br>ted area and wear gloves or wash your h<br>o to www.P65Warnings.ca.gov/passenge |                                                                                                                                              |
|                                                                                                                                                                                                                                                                                                                                                       |                                                                                                                                                                                                                                                                                             |                                                                                                                                                                                                                                                        |                                                                                                                                                                                      |                                                                                                                                                                                                                                                                                                                                                       |                                                                                                                                                                                                                                                                | 120                                                                                                                                                                                                                                                                | 0250502                                                                                                                                      |