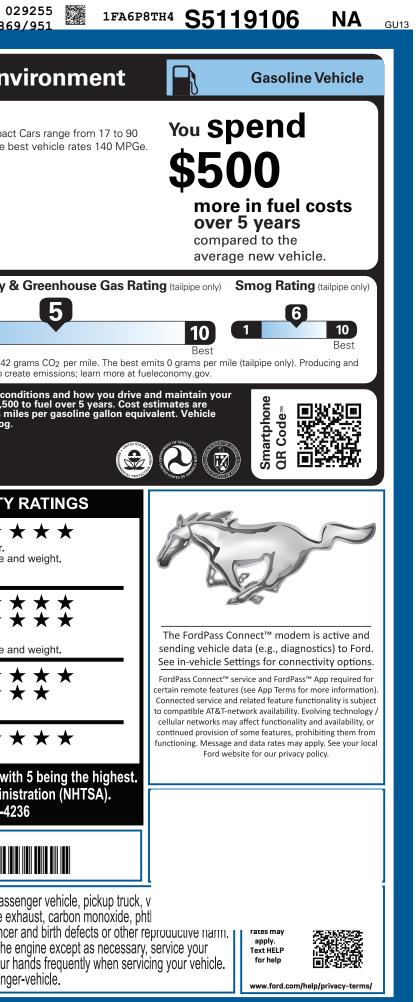

|                                                                                                                                                                                                                                                   | ICLE DESCRIPTION<br>MUSTANG<br>2025 ECOBOOST COUPE<br>4-PASSENGER SPORTS CAR<br>2.3L ECOBOOST                                                                                                                                                                                                        | C                                                                                                                                                                                                                                                                               | ERIOR<br>ARBONIZED GRAY I                                                                                                                                                                                                                                                                                                                                                                                                                                                                                                                                                                                                                                                                                                                                                                                                                                                                                                                                                                                                                                                                                                                                                                                                                                                                                                                                                                                                                                                                                                                                                                                                                                                                                                 | <b>1191</b><br>Metallic                                                                                                                                                                                                                                                                                          | 06                                                                                    | EPA<br>DOT Fuel Econom                                                                                                                                                                                                                                                                                                                                                                                                                                                                                                                                                                                                                                                                                                                                                                                                                                                                                                                                                                                                                                                                                                                                                                                                                                                                                                                                                                                                                                                                                                                                                                                                                                                                                                                                                                                                                                                                                                                                                                                                                                                                                                         |                                                                                               | nd Er                                                        |
|---------------------------------------------------------------------------------------------------------------------------------------------------------------------------------------------------------------------------------------------------|------------------------------------------------------------------------------------------------------------------------------------------------------------------------------------------------------------------------------------------------------------------------------------------------------|---------------------------------------------------------------------------------------------------------------------------------------------------------------------------------------------------------------------------------------------------------------------------------|---------------------------------------------------------------------------------------------------------------------------------------------------------------------------------------------------------------------------------------------------------------------------------------------------------------------------------------------------------------------------------------------------------------------------------------------------------------------------------------------------------------------------------------------------------------------------------------------------------------------------------------------------------------------------------------------------------------------------------------------------------------------------------------------------------------------------------------------------------------------------------------------------------------------------------------------------------------------------------------------------------------------------------------------------------------------------------------------------------------------------------------------------------------------------------------------------------------------------------------------------------------------------------------------------------------------------------------------------------------------------------------------------------------------------------------------------------------------------------------------------------------------------------------------------------------------------------------------------------------------------------------------------------------------------------------------------------------------------|------------------------------------------------------------------------------------------------------------------------------------------------------------------------------------------------------------------------------------------------------------------------------------------------------------------|---------------------------------------------------------------------------------------|--------------------------------------------------------------------------------------------------------------------------------------------------------------------------------------------------------------------------------------------------------------------------------------------------------------------------------------------------------------------------------------------------------------------------------------------------------------------------------------------------------------------------------------------------------------------------------------------------------------------------------------------------------------------------------------------------------------------------------------------------------------------------------------------------------------------------------------------------------------------------------------------------------------------------------------------------------------------------------------------------------------------------------------------------------------------------------------------------------------------------------------------------------------------------------------------------------------------------------------------------------------------------------------------------------------------------------------------------------------------------------------------------------------------------------------------------------------------------------------------------------------------------------------------------------------------------------------------------------------------------------------------------------------------------------------------------------------------------------------------------------------------------------------------------------------------------------------------------------------------------------------------------------------------------------------------------------------------------------------------------------------------------------------------------------------------------------------------------------------------------------|-----------------------------------------------------------------------------------------------|--------------------------------------------------------------|
| ford.com                                                                                                                                                                                                                                          | 10-SPEED AUTOMATIC TRANS                                                                                                                                                                                                                                                                             | INTERIOR<br>BLACK ONYX CLOTH SEATS                                                                                                                                                                                                                                              |                                                                                                                                                                                                                                                                                                                                                                                                                                                                                                                                                                                                                                                                                                                                                                                                                                                                                                                                                                                                                                                                                                                                                                                                                                                                                                                                                                                                                                                                                                                                                                                                                                                                                                                           |                                                                                                                                                                                                                                                                                                                  | MPG. The                                                                              |                                                                                                                                                                                                                                                                                                                                                                                                                                                                                                                                                                                                                                                                                                                                                                                                                                                                                                                                                                                                                                                                                                                                                                                                                                                                                                                                                                                                                                                                                                                                                                                                                                                                                                                                                                                                                                                                                                                                                                                                                                                                                                                                |                                                                                               |                                                              |
| STANDARD EQUIPMENT INCLUDED                                                                                                                                                                                                                       | AT NO EXTRA CHARGE                                                                                                                                                                                                                                                                                   |                                                                                                                                                                                                                                                                                 |                                                                                                                                                                                                                                                                                                                                                                                                                                                                                                                                                                                                                                                                                                                                                                                                                                                                                                                                                                                                                                                                                                                                                                                                                                                                                                                                                                                                                                                                                                                                                                                                                                                                                                                           |                                                                                                                                                                                                                                                                                                                  |                                                                                       |                                                                                                                                                                                                                                                                                                                                                                                                                                                                                                                                                                                                                                                                                                                                                                                                                                                                                                                                                                                                                                                                                                                                                                                                                                                                                                                                                                                                                                                                                                                                                                                                                                                                                                                                                                                                                                                                                                                                                                                                                                                                                                                                | 22 3                                                                                          | 33                                                           |
| EXTERIOR<br>• EASY FUEL® CAPLESS FILLER<br>• HEADLAMPS - AUTOLAMP<br>(ON/OFF)<br>• HEADLAMPS- LED WITH<br>SIGNATURE LIGHTING<br>• MIRRORS - POWER GLASS/<br>MANUAL FOLD<br>• TAILLAMPS-LED W/SEQUENTIAL<br>TURN SIGNAL<br>• WIPERS - RAIN-SENSING | INTERIOR<br>• 12.4" LCD DIG INSTR CLUSTE<br>• 13.2" LCD CENTERSTACK<br>SCREEN<br>• 1TOUCH UP/DOWN DR/PASS WIN<br>• CENTER CONSOLE W/ARMREST<br>• DUAL ZONE AUTO CLIMATE CTL<br>• FLAT BOTTOM STRG WH - VNYL<br>• SMART CHARGING USB PORT(2)<br>• SPLIT FOLD REAR SEAT<br>• TILT/TELESCOPE STR COLUMN | EUNCTIONAL<br>• AM/FM STEREO W/6<br>• ELECTRONIC PWR AS<br>• FORD CO-PILOT360 <sup>TT</sup><br>• FORDPASS™ CONNE<br>• INDEPENDENT REAR<br>• INTELLIGENT ACCES<br>BUTTON START<br>• REAR PARKING SENS<br>• REAR VIEW CAMERA<br>• SELECTABLE DRIVE I<br>• SYNC®4<br>• TRACK APPS™ | SPEAKERS<br>SST STEER<br>M<br>SST STEER<br>AIF<br>CT 4GWI-FI<br>SUSPEN<br>SS W/PUSH<br>SORS<br>A<br>MODES<br>A<br>A<br>SORS<br>A<br>SORS<br>A<br>SORS<br>A<br>SORS<br>A<br>SORS<br>A<br>SORS<br>A<br>SORS<br>A<br>SORS<br>A<br>SORS<br>A<br>SORS<br>A<br>SORS<br>A<br>SORS<br>A<br>SORS<br>A<br>SORS<br>A<br>SORS<br>A<br>SORS<br>A<br>SORS<br>A<br>SORS<br>A<br>SORS<br>A<br>SORS<br>A<br>SORS<br>A<br>SORS<br>A<br>SORS<br>A<br>SORS<br>A<br>SORS<br>A<br>SORS<br>A<br>SORS<br>A<br>SORS<br>A<br>SORS<br>A<br>SORS<br>A<br>SORS<br>A<br>SORS<br>A<br>SORS<br>A<br>SORS<br>A<br>SORS<br>A<br>SORS<br>A<br>SORS<br>A<br>SORS<br>A<br>SORS<br>A<br>SORS<br>A<br>SORS<br>A<br>SORS<br>A<br>SORS<br>A<br>SORS<br>A<br>SORS<br>A<br>SORS<br>A<br>SORS<br>A<br>SORS<br>A<br>SORS<br>A<br>SORS<br>A<br>SORS<br>A<br>SORS<br>A<br>SORS<br>A<br>SORS<br>A<br>SORS<br>A<br>SORS<br>A<br>SORS<br>A<br>SORS<br>A<br>SORS<br>A<br>SORS<br>A<br>SORS<br>A<br>SORS<br>A<br>SORS<br>A<br>SORS<br>A<br>SORS<br>A<br>SORS<br>A<br>SORS<br>A<br>SORS<br>A<br>SORS<br>A<br>SORS<br>A<br>SORS<br>A<br>SORS<br>A<br>SORS<br>A<br>SORS<br>A<br>SORS<br>A<br>SORS<br>A<br>SORS<br>A<br>SORS<br>A<br>SORS<br>A<br>SORS<br>A<br>SORS<br>A<br>SORS<br>A<br>SORS<br>A<br>SORS<br>A<br>SORS<br>A<br>SORS<br>A<br>SORS<br>A<br>SORS<br>A<br>SORS<br>A<br>SORS<br>A<br>SORS<br>A<br>SORS<br>A<br>SORS<br>A<br>SORS<br>A<br>SORS<br>A<br>SORS<br>A<br>SORS<br>A<br>SORS<br>A<br>SORS<br>A<br>SORS<br>A<br>SORS<br>A<br>SORS<br>A<br>SORS<br>A<br>SORS<br>A<br>SORS<br>A<br>SORS<br>A<br>SORS<br>A<br>SORS<br>A<br>SORS<br>A<br>SORS<br>A<br>SORS<br>A<br>SORS<br>A<br>SORS<br>A<br>SORS<br>A<br>A<br>A<br>A<br>A<br>A<br>A<br>A<br>A<br>A<br>A<br>A<br>A | ETY/SECURITY<br>VANCETRAC <sup>™</sup> ESC<br>RBAG-DRIVER/PASS<br>RBAGS - DUAL STAG<br>RBAGS - FRONT SEA<br>DUNTED SIDE IMPAC<br>RBAGS - SIDE AIR CI<br>DIV TIRE PRESS MOI<br>TCH CHILD SAFETY<br>CURILOCK PASS AN<br>DS POST CRASH ALE<br>RRANTY<br>R/36000 BUMPER TC<br>R/60,000 POWERTR/<br>R/60,000 ROADSIDE | E FRONT<br>T<br>JRTAIN<br>VIT SYS<br>SYSTEM<br>ITI THEFT<br>RT SYS<br>D BUMPER<br>AIN | combined city/hv<br>3.8 gallons<br>Annual fuel C<br>\$2,0<br>Actual results will vary for                                                                                                                                                                                                                                                                                                                                                                                                                                                                                                                                                                                                                                                                                                                                                                                                                                                                                                                                                                                                                                                                                                                                                                                                                                                                                                                                                                                                                                                                                                                                                                                                                                                                                                                                                                                                                                                                                                                                                                                                                                      | wy city his<br>per 100 miles<br><b>OST</b><br><b>Fuel</b><br><b>1</b><br>This vel<br>distribu | ighway<br>Econom<br>shicle emits 3<br>uting fuel also        |
| INCLUDED ON THIS VEHICLE                                                                                                                                                                                                                          | (MSRP)                                                                                                                                                                                                                                                                                               |                                                                                                                                                                                                                                                                                 |                                                                                                                                                                                                                                                                                                                                                                                                                                                                                                                                                                                                                                                                                                                                                                                                                                                                                                                                                                                                                                                                                                                                                                                                                                                                                                                                                                                                                                                                                                                                                                                                                                                                                                                           |                                                                                                                                                                                                                                                                                                                  | (MSRP)                                                                                | Actual results will vary for<br>vehicle. The average new v<br>based on 15,000 miles per<br>emissions are a significant                                                                                                                                                                                                                                                                                                                                                                                                                                                                                                                                                                                                                                                                                                                                                                                                                                                                                                                                                                                                                                                                                                                                                                                                                                                                                                                                                                                                                                                                                                                                                                                                                                                                                                                                                                                                                                                                                                                                                                                                         | ehicle gets 28 MPG ar<br>year at \$3.50 per gallo<br>cause of climate chan                    | nd costs \$9<br>on. MPGe is                                  |
| EQUIPMENT GROUP 100A<br>OPTIONAL EQUIPMENT/OTHER<br>18 MCHND AL W/EBNY BL-PTD PKT<br>3.15 RATIO LIMITED SLIP AXLE<br>235/50ZR 18 BSW ALL-SEAS TIRE<br>SPOILER DELETE                                                                              | NO CHARGE                                                                                                                                                                                                                                                                                            |                                                                                                                                                                                                                                                                                 | PRICE INFORMATIONBASE PRICE\$31,920.00TOTAL OPTIONS/OTHER\$31,920.00TOTAL VEHICLE & OPTIONS/OTHER31,920.00DESTINATION & DELIVERY1,595.00                                                                                                                                                                                                                                                                                                                                                                                                                                                                                                                                                                                                                                                                                                                                                                                                                                                                                                                                                                                                                                                                                                                                                                                                                                                                                                                                                                                                                                                                                                                                                                                  |                                                                                                                                                                                                                                                                                                                  |                                                                                       | fuelecone<br>Calculate personalized es                                                                                                                                                                                                                                                                                                                                                                                                                                                                                                                                                                                                                                                                                                                                                                                                                                                                                                                                                                                                                                                                                                                                                                                                                                                                                                                                                                                                                                                                                                                                                                                                                                                                                                                                                                                                                                                                                                                                                                                                                                                                                         | omy.gov                                                                                       | re vehicles                                                  |
| FRONT LICENSE PLATE BRACKET                                                                                                                                                                                                                       | NO CHARGE                                                                                                                                                                                                                                                                                            |                                                                                                                                                                                                                                                                                 |                                                                                                                                                                                                                                                                                                                                                                                                                                                                                                                                                                                                                                                                                                                                                                                                                                                                                                                                                                                                                                                                                                                                                                                                                                                                                                                                                                                                                                                                                                                                                                                                                                                                                                                           | ~                                                                                                                                                                                                                                                                                                                |                                                                                       | Crash P                                                                                                                                                                                                                                                                                                                                                                                                                                                                                                                                                                                                                                                                                                                                                                                                                                                                                                                                                                                                                                                                                                                                                                                                                                                                                                                                                                                                                                                                                                                                                                                                                                                                                                                                                                                                                                                                                                                                                                                                                                                                                                                        | ratings of frontal, side a<br>ed to other vehicles of<br>Priver<br>Passenger                  | $\begin{array}{c} \star \star \\ \star \\ \star \end{array}$ |
|                                                                                                                                                                                                                                                   |                                                                                                                                                                                                                                                                                                      |                                                                                                                                                                                                                                                                                 | Included with your 2025 Mustang GT or EcoBoost<br>purchase is a performance driving experience<br>provided by the Ford Performance Racing School.<br>Eligible participants who purchase and take delivery<br>will have one calendar year from date of delivery, or<br>until November of 2026, to register                                                                                                                                                                                                                                                                                                                                                                                                                                                                                                                                                                                                                                                                                                                                                                                                                                                                                                                                                                                                                                                                                                                                                                                                                                                                                                                                                                                                                 |                                                                                                                                                                                                                                                                                                                  | <b>xperience</b><br><b>School.</b><br>ake delivery<br>delivery, or                    | Crash R<br>Based on the risk of injur                                                                                                                                                                                                                                                                                                                                                                                                                                                                                                                                                                                                                                                                                                                                                                                                                                                                                                                                                                                                                                                                                                                                                                                                                                                                                                                                                                                                                                                                                                                                                                                                                                                                                                                                                                                                                                                                                                                                                                                                                                                                                          | ront seat<br>lear seat                                                                        | * *<br>* *                                                   |
|                                                                                                                                                                                                                                                   |                                                                                                                                                                                                                                                                                                      |                                                                                                                                                                                                                                                                                 |                                                                                                                                                                                                                                                                                                                                                                                                                                                                                                                                                                                                                                                                                                                                                                                                                                                                                                                                                                                                                                                                                                                                                                                                                                                                                                                                                                                                                                                                                                                                                                                                                                                                                                                           | ntil November of 202<br>nd attend the progra<br>or program details, q<br>nd to register to atte<br>R code or call the For<br>acing School at <b>435.2</b><br>ww.mustangunleash                                                                                                                                   | m.<br>ualifications,<br>nd, scan the<br>d Performance<br><b>77.7333</b>               |                                                                                                                                                                                                                                                                                                                                                                                                                                                                                                                                                                                                                                                                                                                                                                                                                                                                                                                                                                                                                                                                                                                                                                                                                                                                                                                                                                                                                                                                                                                                                                                                                                                                                                                                                                                                                                                                                                                                                                                                                                                                                                                                |                                                                                               | <del>c ★ ★ ★</del> ), v<br>afety Admi                        |
|                                                                                                                                                                                                                                                   | RAMP ONE<br>RD27                                                                                                                                                                                                                                                                                     |                                                                                                                                                                                                                                                                                 | TOTAL MSF                                                                                                                                                                                                                                                                                                                                                                                                                                                                                                                                                                                                                                                                                                                                                                                                                                                                                                                                                                                                                                                                                                                                                                                                                                                                                                                                                                                                                                                                                                                                                                                                                                                                                                                 | RP \$33,5                                                                                                                                                                                                                                                                                                        | 15.00                                                                                 |                                                                                                                                                                                                                                                                                                                                                                                                                                                                                                                                                                                                                                                                                                                                                                                                                                                                                                                                                                                                                                                                                                                                                                                                                                                                                                                                                                                                                                                                                                                                                                                                                                                                                                                                                                                                                                                                                                                                                                                                                                                                                                                                | 1FA6P8TH4S5                                                                                   | 5119106                                                      |
|                                                                                                                                                                                                                                                   | RAMP TWO                                                                                                                                                                                                                                                                                             | RAIL                                                                                                                                                                                                                                                                            | (Jord) vehicle, v                                                                                                                                                                                                                                                                                                                                                                                                                                                                                                                                                                                                                                                                                                                                                                                                                                                                                                                                                                                                                                                                                                                                                                                                                                                                                                                                                                                                                                                                                                                                                                                                                                                                                                         | you decide to lease c<br>ou'll find the choices                                                                                                                                                                                                                                                                  | that are right                                                                        |                                                                                                                                                                                                                                                                                                                                                                                                                                                                                                                                                                                                                                                                                                                                                                                                                                                                                                                                                                                                                                                                                                                                                                                                                                                                                                                                                                                                                                                                                                                                                                                                                                                                                                                                                                                                                                                                                                                                                                                                                                                                                                                                |                                                                                               |                                                              |
|                                                                                                                                                                                                                                                   | ITEM #:                                                                                                                                                                                                                                                                                              | 71-2765 O/T 2                                                                                                                                                                                                                                                                   | Ford Credit for you. S                                                                                                                                                                                                                                                                                                                                                                                                                                                                                                                                                                                                                                                                                                                                                                                                                                                                                                                                                                                                                                                                                                                                                                                                                                                                                                                                                                                                                                                                                                                                                                                                                                                                                                    | See your dealer for de<br>d.com/finance.                                                                                                                                                                                                                                                                         | tails or visit                                                                        | WARNING: Operative vehicle can expose lead, which are known to the term of ter | you to chemicals inclu-                                                                       | Iding engine                                                 |
|                                                                                                                                                                                                                                                   | This label is affixed pursuant to th<br>Information Disclosure Act. Gaso<br>State and Local taxes are not inclu<br>options or accessories are not in                                                                                                                                                 | line, License, and Title Fees,<br>Ided. Dealer installed                                                                                                                                                                                                                        | SD151 N RA 2X 535 000344 04 15 25                                                                                                                                                                                                                                                                                                                                                                                                                                                                                                                                                                                                                                                                                                                                                                                                                                                                                                                                                                                                                                                                                                                                                                                                                                                                                                                                                                                                                                                                                                                                                                                                                                                                                         |                                                                                                                                                                                                                                                                                                                  |                                                                                       | To minimize exposure, avoid breathing exhaust, do not idle the<br>vehicle in a well-ventilated area and wear gloves or wash you<br>For more information go to www.P65Warnings.ca.gov/passer                                                                                                                                                                                                                                                                                                                                                                                                                                                                                                                                                                                                                                                                                                                                                                                                                                                                                                                                                                                                                                                                                                                                                                                                                                                                                                                                                                                                                                                                                                                                                                                                                                                                                                                                                                                                                                                                                                                                    |                                                                                               |                                                              |