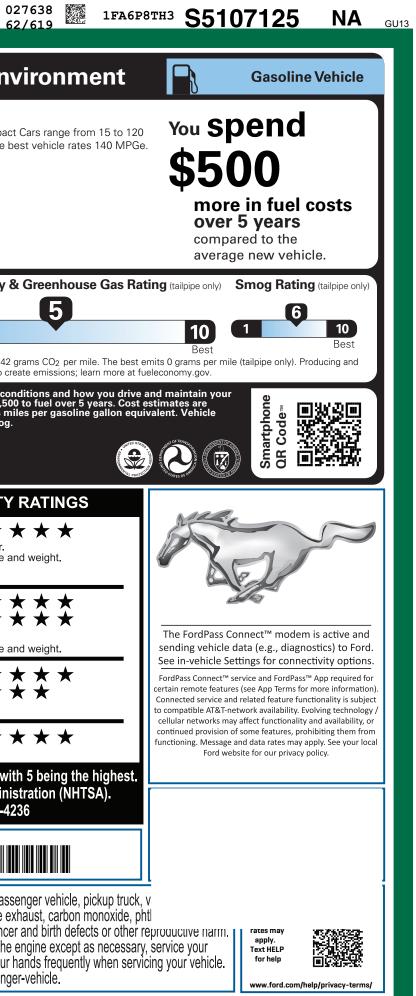

| FLR-000081 <sub>FL</sub>                                                                                                                                                                                                                          | 9-NORMAL,NA,100081,SA091 64                                                                                                                                                                                                                                                                          | 120250121<br>BLEND                                                                                                                                                                                                                              | 0697 CER                                                                           |                                                                                                                                                                                                                                                                                                 | W FL<br>RAMP BUMP C                                                                                                                                                                                                                                                                                                                            | AMPBOOKEXFL ROTA                                                                                                                                                                                                                                                                                                                                                                                                                                                                                                                                                                                                                                                                                                                                                                                                                                                                                                                                                                                                                                                                                                                                                                                                                                                                                                                                                                                                                                                                                                                                                                                                                                                                                                                                                                                                                                                                                                                                                                                        | 02<br>62                                                                                    |
|---------------------------------------------------------------------------------------------------------------------------------------------------------------------------------------------------------------------------------------------------|------------------------------------------------------------------------------------------------------------------------------------------------------------------------------------------------------------------------------------------------------------------------------------------------------|-------------------------------------------------------------------------------------------------------------------------------------------------------------------------------------------------------------------------------------------------|------------------------------------------------------------------------------------|-------------------------------------------------------------------------------------------------------------------------------------------------------------------------------------------------------------------------------------------------------------------------------------------------|------------------------------------------------------------------------------------------------------------------------------------------------------------------------------------------------------------------------------------------------------------------------------------------------------------------------------------------------|---------------------------------------------------------------------------------------------------------------------------------------------------------------------------------------------------------------------------------------------------------------------------------------------------------------------------------------------------------------------------------------------------------------------------------------------------------------------------------------------------------------------------------------------------------------------------------------------------------------------------------------------------------------------------------------------------------------------------------------------------------------------------------------------------------------------------------------------------------------------------------------------------------------------------------------------------------------------------------------------------------------------------------------------------------------------------------------------------------------------------------------------------------------------------------------------------------------------------------------------------------------------------------------------------------------------------------------------------------------------------------------------------------------------------------------------------------------------------------------------------------------------------------------------------------------------------------------------------------------------------------------------------------------------------------------------------------------------------------------------------------------------------------------------------------------------------------------------------------------------------------------------------------------------------------------------------------------------------------------------------------|---------------------------------------------------------------------------------------------|
|                                                                                                                                                                                                                                                   | ICLE DESCRIPTION<br>MUSTANG<br>2025 ECOBOOST COUPE<br>4-PASSENGER SPORTS CAR<br>2.3L ECOBOOST<br>10-SPEED AUTOMATIC TRANS                                                                                                                                                                            | V/<br>INTEI                                                                                                                                                                                                                                     | S5 107125<br>EXTERIOR<br>VAPOR BLUE METALLIC<br>INTERIOR<br>BLACK ONYX CLOTH SEATS |                                                                                                                                                                                                                                                                                                 |                                                                                                                                                                                                                                                                                                                                                | EPA<br>DOT Fuel Econor<br>Fuel Economy                                                                                                                                                                                                                                                                                                                                                                                                                                                                                                                                                                                                                                                                                                                                                                                                                                                                                                                                                                                                                                                                                                                                                                                                                                                                                                                                                                                                                                                                                                                                                                                                                                                                                                                                                                                                                                                                                                                                                                  | my and Env<br>PG <sup>Subcompact</sup><br>MPG. The be                                       |
| STANDARD EQUIPMENT INCLUDED                                                                                                                                                                                                                       | AT NO EXTRA CHARGE                                                                                                                                                                                                                                                                                   |                                                                                                                                                                                                                                                 |                                                                                    |                                                                                                                                                                                                                                                                                                 |                                                                                                                                                                                                                                                                                                                                                |                                                                                                                                                                                                                                                                                                                                                                                                                                                                                                                                                                                                                                                                                                                                                                                                                                                                                                                                                                                                                                                                                                                                                                                                                                                                                                                                                                                                                                                                                                                                                                                                                                                                                                                                                                                                                                                                                                                                                                                                         | ່ວວ                                                                                         |
| EXTERIOR<br>• EASY FUEL® CAPLESS FILLER<br>• HEADLAMPS - AUTOLAMP<br>(ON/OFF)<br>• HEADLAMPS- LED WITH<br>SIGNATURE LIGHTING<br>• MIRRORS - POWER GLASS/<br>MANUAL FOLD<br>• TAILLAMPS-LED W/SEQUENTIAL<br>TURN SIGNAL<br>• WIPERS - RAIN-SENSING | INTERIOR<br>• 12.4" LCD DIG INSTR CLUSTE<br>• 13.2" LCD CENTERSTACK<br>SCREEN<br>• 1TOUCH UP/DOWN DR/PASS WIN<br>• CENTER CONSOLE W/ARMREST<br>• DUAL ZONE AUTO CLIMATE CTL<br>• FLAT BOTTOM STRG WH - VNYL<br>• SMART CHARGING USB PORT(2)<br>• SPLIT FOLD REAR SEAT<br>• TILT/TELESCOPE STR COLUMN | EUNCTIONAL<br>AM/FM STEREO W/6 3<br>ELECTRONIC PWR AS<br>FORD CO-PILOT360™<br>FORDPASS™ CONNE<br>INDEPENDENT REAR<br>INTELLIGENT ACCESS<br>BUTTON START<br>REAR PARKING SENS<br>REAR VIEW CAMERA<br>SELECTABLE DRIVE N<br>SYNC®4<br>TRACK APPS™ | SPEAKERS<br>SST STEER<br>CT 4GWI-FI<br>SUSPEN<br>SW/PUSH<br>SORS<br>MODES          | AFETY/SECURITY<br>ADVANCETRAC™ESC<br>AIRBAG-DRIVER/PAS:<br>AIRBAGS - DUAL STA<br>AIRBAGS - FRONT SE<br>MOUNTED SIDE IMPA<br>AIRBAGS - SIDE AIR (<br>INDIV TIRE PRESS MO<br>LATCH CHILD SAFETY<br>SECURILOCK PASS A<br>SOS POST CRASH AL<br>VARRANTY<br>3YR/36000 BUMPER 1<br>5YR/60,000 POWERTF | S KNEE<br>GE FRONT<br>AT<br>CT<br>CURTAIN<br>DNIT SYS<br>Y SYSTEM<br>NTI THEFT<br>ERT SYS                                                                                                                                                                                                                                                      | combined city/hwy city<br>3.8 gallons per 100 mil<br>Annual fuel COSt<br>\$2,000                                                                                                                                                                                                                                                                                                                                                                                                                                                                                                                                                                                                                                                                                                                                                                                                                                                                                                                                                                                                                                                                                                                                                                                                                                                                                                                                                                                                                                                                                                                                                                                                                                                                                                                                                                                                                                                                                                                        | Fuel Economy 8                                                                              |
|                                                                                                                                                                                                                                                   |                                                                                                                                                                                                                                                                                                      |                                                                                                                                                                                                                                                 |                                                                                    | 5YR/60,000 ROADSID                                                                                                                                                                                                                                                                              |                                                                                                                                                                                                                                                                                                                                                | Actual results will vary for many reaso vehicle. The average new vehicle gets                                                                                                                                                                                                                                                                                                                                                                                                                                                                                                                                                                                                                                                                                                                                                                                                                                                                                                                                                                                                                                                                                                                                                                                                                                                                                                                                                                                                                                                                                                                                                                                                                                                                                                                                                                                                                                                                                                                           | ns, including driving con<br>28 MPG and costs \$9,50                                        |
| INCLUDED ON THIS VEHICLE<br>EQUIPMENT GROUP 100A<br>OPTIONAL EQUIPMENT/OTHER<br>2025 MODEL YEAR                                                                                                                                                   |                                                                                                                                                                                                                                                                                                      | (MSRP) PRICE INFORMATION BASE PRICE \$31,920.00 TOTAL OPTIONS/OTHER 2,205.00                                                                                                                                                                    |                                                                                    |                                                                                                                                                                                                                                                                                                 | Actual results will vary for many reasons, including driving corvehicle. The average new vehicle gets 28 MPG and costs \$9,500 based on 15,000 miles per year at \$3.50 per gallon. MPGe is miemissions are a significant cause of climate change and smog.<br><b>fueleconomy.gov</b><br>Calculate personalized estimates and compare vehicles |                                                                                                                                                                                                                                                                                                                                                                                                                                                                                                                                                                                                                                                                                                                                                                                                                                                                                                                                                                                                                                                                                                                                                                                                                                                                                                                                                                                                                                                                                                                                                                                                                                                                                                                                                                                                                                                                                                                                                                                                         |                                                                                             |
| VAPOR BLUE METALLIC<br>.3.15 RATIO LIMITED SLIP AXLE<br>255/40R19 W-RATED TIRE<br>MUSTANG NITE PONY PACKAGE<br>.19X8.5 EBONY BLACK-PAINTED AL<br>.BLADE SPOILER<br>.BLACK PAINTED ROOF<br>MINI SPARE WHEEL & TIRE                                 | 295.00<br>1,395.00<br>515.00                                                                                                                                                                                                                                                                         |                                                                                                                                                                                                                                                 | TOTAL VEHICLE & OPTIONS/OTHER 34,125.00<br>DESTINATION & DELIVERY 1,595.00         |                                                                                                                                                                                                                                                                                                 |                                                                                                                                                                                                                                                                                                                                                | GOVERNMENT 5-STAR SAFETY         Overall Vehicle Score       ★ ★ ★ ★         Based on the combined ratings of frontal, side and rollover.         Should ONLY be compared to other vehicles of similar size and the compared to other vehicles of similar size and the compared to other vehicles of similar size and the compared to other vehicles of similar size and the compared to other vehicles of similar size and the compared to other vehicles of similar size and the compared to other vehicles of similar size and the compared to other vehicles of similar size and the compared to other vehicles of similar size and the compared to other vehicles of similar size and the compared to other vehicles of similar size and the compared to other vehicles of similar size and the compared to other vehicles of similar size and the compared to other vehicles of similar size and the compared to other vehicles of similar size and the compared to other vehicles of similar size and the compared to other vehicles of similar size and the compared to other vehicles of similar size and the compared to other vehicles of similar size and the compared to other vehicles of similar size and the compared to other vehicles of similar size and the compared to other vehicles of similar size and the compared to other vehicles of similar size and the compared to other vehicles of similar size and the compared to other vehicles of similar size and the compared to other vehicles of similar size and the compared to other vehicles of similar size and the compared to other vehicles of similar size and the compared to other vehicles of similar size and the compared to other vehicles of similar size and the compared to other vehicles of similar size and the compared to other vehicles of similar size and the compared to other vehicles of similar size and the compared to other vehicles of similar size and the compared to other vehicles of si |                                                                                             |
|                                                                                                                                                                                                                                                   |                                                                                                                                                                                                                                                                                                      |                                                                                                                                                                                                                                                 |                                                                                    |                                                                                                                                                                                                                                                                                                 |                                                                                                                                                                                                                                                                                                                                                | Frontal<br>CrashDriver<br>PassengeBased on the risk of injury in a fronta<br>Should ONLY be compared to other viewSide<br>CrashFront sea<br>Rear seaBased on the risk of injury in a side in                                                                                                                                                                                                                                                                                                                                                                                                                                                                                                                                                                                                                                                                                                                                                                                                                                                                                                                                                                                                                                                                                                                                                                                                                                                                                                                                                                                                                                                                                                                                                                                                                                                                                                                                                                                                            | I impact.<br>vehicles of similar size ar<br>at $\star \star \star$<br>t $\star \star \star$ |
|                                                                                                                                                                                                                                                   |                                                                                                                                                                                                                                                                                                      |                                                                                                                                                                                                                                                 |                                                                                    |                                                                                                                                                                                                                                                                                                 |                                                                                                                                                                                                                                                                                                                                                | Rollover<br>Based on the risk of rollover in a sing<br>Star ratings range from 1 to 5 sta<br>Source: National Highway Tr<br>www.saferca                                                                                                                                                                                                                                                                                                                                                                                                                                                                                                                                                                                                                                                                                                                                                                                                                                                                                                                                                                                                                                                                                                                                                                                                                                                                                                                                                                                                                                                                                                                                                                                                                                                                                                                                                                                                                                                                 | ars ( $\star$ $\star$ $\star$ $\star$ $\star$ ), wit                                        |
|                                                                                                                                                                                                                                                   | CH29                                                                                                                                                                                                                                                                                                 |                                                                                                                                                                                                                                                 | TOTAL MS                                                                           |                                                                                                                                                                                                                                                                                                 | 20.00                                                                                                                                                                                                                                                                                                                                          |                                                                                                                                                                                                                                                                                                                                                                                                                                                                                                                                                                                                                                                                                                                                                                                                                                                                                                                                                                                                                                                                                                                                                                                                                                                                                                                                                                                                                                                                                                                                                                                                                                                                                                                                                                                                                                                                                                                                                                                                         | P8TH3S5107125                                                                               |
|                                                                                                                                                                                                                                                   | ITEM #:                                                                                                                                                                                                                                                                                              | CONVOY<br>4-7779 O/T 1                                                                                                                                                                                                                          | Ford Credit for yo                                                                 | her you decide to lease<br>le, you'll find the choice<br>u. See your dealer for d<br>ford.com/finance.                                                                                                                                                                                          | s that are right                                                                                                                                                                                                                                                                                                                               | WARNING: Operating, servicing                                                                                                                                                                                                                                                                                                                                                                                                                                                                                                                                                                                                                                                                                                                                                                                                                                                                                                                                                                                                                                                                                                                                                                                                                                                                                                                                                                                                                                                                                                                                                                                                                                                                                                                                                                                                                                                                                                                                                                           | g and maintaining a pass<br>nicals including engine ex                                      |
|                                                                                                                                                                                                                                                   | This label is affixed pursuant to the Federal Automobile<br>Information Disclosure Act. Gasoline, License, and Title Fees,<br>State and Local taxes are not included. Dealer installed<br>options or accessories are not included unless listed above.                                               |                                                                                                                                                                                                                                                 | SA091 N RA 2X 530 000081 01 09 25                                                  |                                                                                                                                                                                                                                                                                                 |                                                                                                                                                                                                                                                                                                                                                | lead, which are known to the State of C<br>To minimize exposure, avoid breathing<br>vehicle in a well-ventilated area and we<br>For more information go to www.P65W                                                                                                                                                                                                                                                                                                                                                                                                                                                                                                                                                                                                                                                                                                                                                                                                                                                                                                                                                                                                                                                                                                                                                                                                                                                                                                                                                                                                                                                                                                                                                                                                                                                                                                                                                                                                                                     | California to cause cancel<br>exhaust, do not idle the<br>ear gloves or wash your h         |
|                                                                                                                                                                                                                                                   |                                                                                                                                                                                                                                                                                                      |                                                                                                                                                                                                                                                 |                                                                                    |                                                                                                                                                                                                                                                                                                 |                                                                                                                                                                                                                                                                                                                                                |                                                                                                                                                                                                                                                                                                                                                                                                                                                                                                                                                                                                                                                                                                                                                                                                                                                                                                                                                                                                                                                                                                                                                                                                                                                                                                                                                                                                                                                                                                                                                                                                                                                                                                                                                                                                                                                                                                                                                                                                         | 120250121                                                                                   |