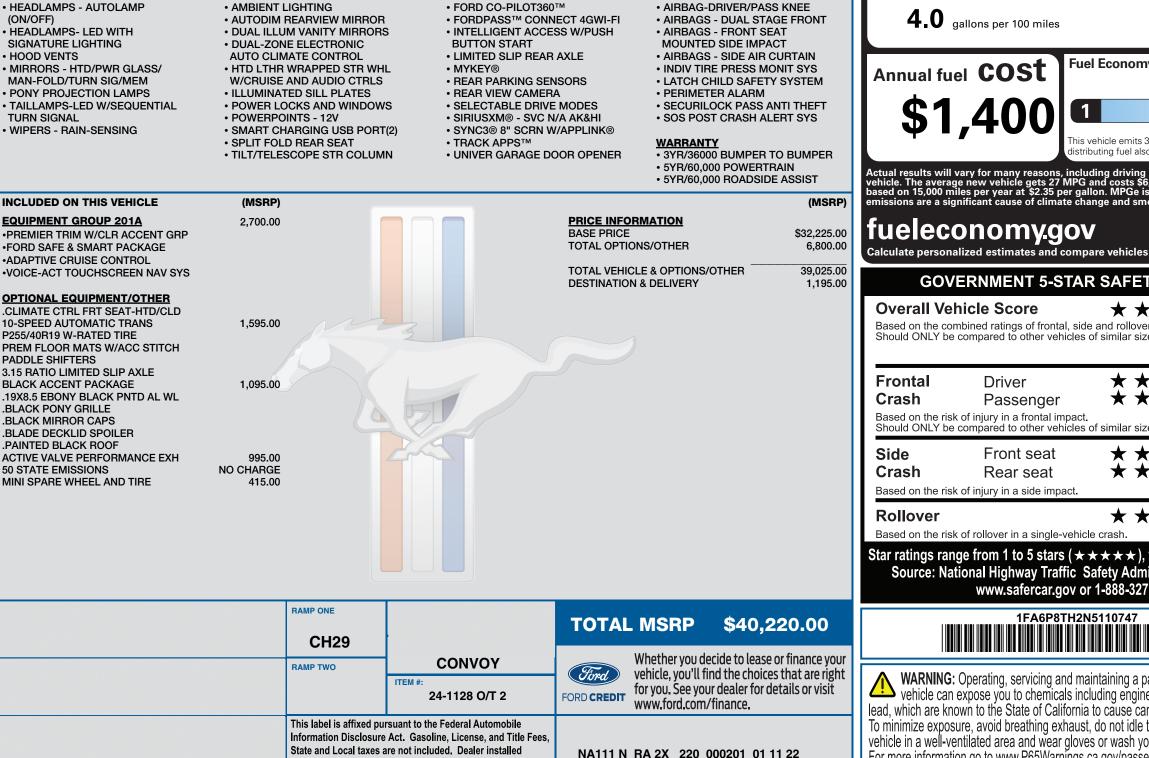

options or accessories are not included unless listed above.

**FUNCTIONAL** 

• ELECTRONIC PWR ASST STEER

## MUSTANG

• 12" LCD DIGITAL IP CLUSTER

**INTERIOR** 

Go Further

ford.com

• EASY FUEL® CAPLESS FILLER

EXTERIOR

STANDARD EQUIPMENT INCLUDED AT NO EXTRA CHARGE

2022 ECOBOOST COUPE PREMIUM 4-PASSENGER SPORTS CAR 2.3L ECOBOOST 310HP **10-SPEED AUTOMATIC TRANS** 