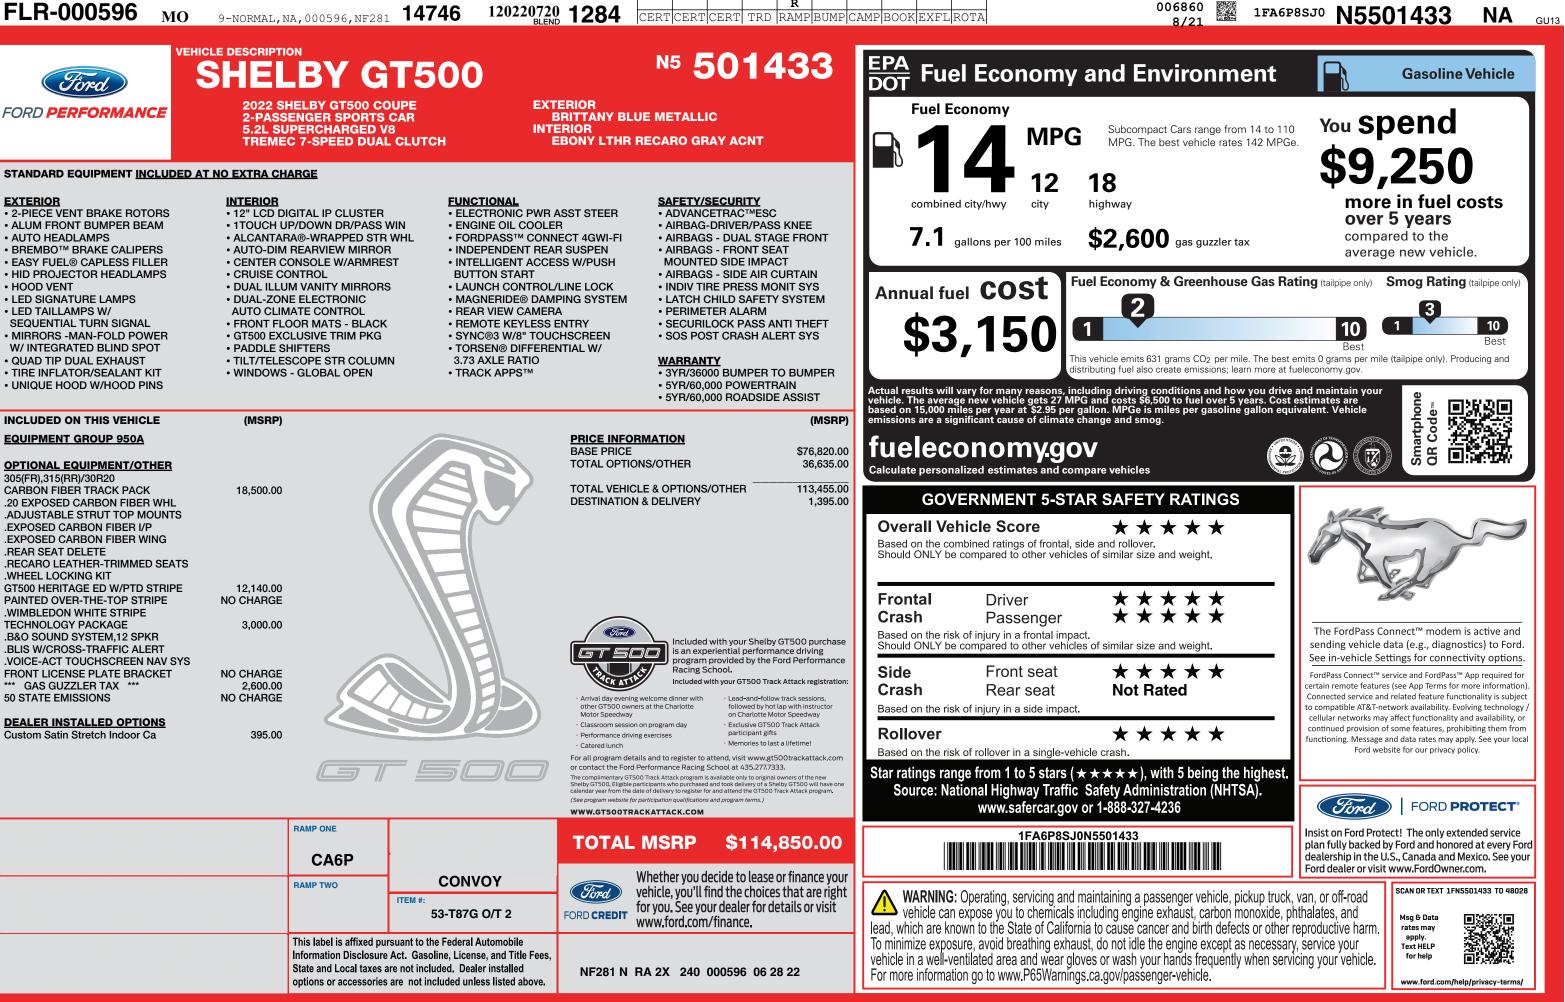

Find

FORD PERFORMANCE

• 2-PIECE VENT BRAKE ROTORS

ALUM FRONT BUMPER BEAM

BREMBO™ BRAKE CALIPERS

• EASY FUEL® CAPLESS FILLER

HID PROJECTOR HEADLAMPS

LED SIGNATURE LAMPS

SEQUENTIAL TURN SIGNAL

QUAD TIP DUAL EXHAUST

MIRRORS -MAN-FOLD POWER

W/ INTEGRATED BLIND SPOT

TIRE INFLATOR/SEALANT KIT

UNIQUE HOOD W/HOOD PINS

INCLUDED ON THIS VEHICLE

**OPTIONAL EQUIPMENT/OTHER** 

.20 EXPOSED CARBON FIBER WHL ADJUSTABLE STRUT TOP MOUNTS .EXPOSED CARBON FIBER I/P

EXPOSED CARBON FIBER WING

GT500 HERITAGE ED W/PTD STRIPE

PAINTED OVER-THE-TOP STRIPE

.WIMBLEDON WHITE STRIPE

.B&O SOUND SYSTEM,12 SPKR

.BLIS W/CROSS-TRAFFIC ALERT

FRONT LICENSE PLATE BRACKET

**DEALER INSTALLED OPTIONS** 

**Custom Satin Stretch Indoor Ca** 

\*\*\* GAS GUZZLER TAX \*\*\*

**50 STATE EMISSIONS** 

TECHNOLOGY PACKAGE

**EQUIPMENT GROUP 950A** 

305(FR),315(RR)/30R20 CARBON FIBER TRACK PACK

.REAR SEAT DELETE

WHEEL LOCKING KIT

LED TAILLAMPS W/

AUTO HEADLAMPS

EXTERIOR

HOOD VENT

FD