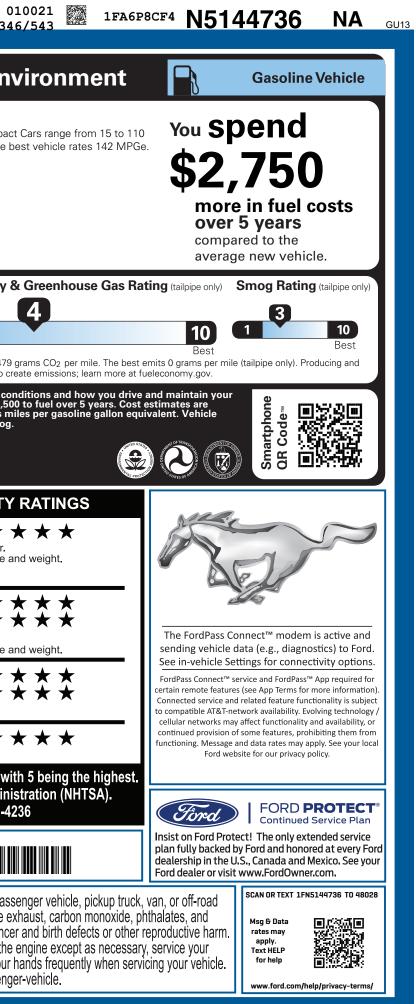

| eathing exhaust, do not idle the (<br>and wear gloves or wash your h<br>v.P65Warnings.ca.gov/passenge                                                                                                                                                                                                                                                         |